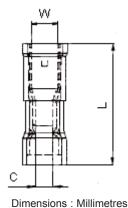

## **Specification Table**

| Description    | Insulation Colour | W    | L    | С   | Brass Thickness | Part Number |  |
|----------------|-------------------|------|------|-----|-----------------|-------------|--|
|                | Red               | 3.9  | 23.2 | 1.7 |                 | FRD1-156    |  |
| Bullet, Female | Blue              | 4.9  | 22.8 | 2.3 | 0.4             | FRD2-195    |  |
|                | Yellow            | 4.95 | 25.1 | 3.4 |                 | FRD5-195    |  |

Dimensions : Millimetres

www.element14.com www.farnell.com www.newark.com

Important Notice: This data sheet and its contents (the "Information") belong to the members of the Premier Farnell group of companies (the 'Group') or are licensed to it. No licence is granted for the use of it other than for information purposes in connection with the products to which it relates. No licence of any intellectual property rights is granted. The Information supplied is believed to be accurate but the Group assumes no responsibility for its accuracy or completeness, any error in or omission from it or for any use made of it. Users of this data sheet should check for themselves the Information and the suitability of the products for their purpose and not make any assumptions based on information included or omitted. Liability for loss or damage resulting from any reliance on the Information or use of it (including liability resulting from negligence or where the Group was aware of the possibility of such loss or damage arising) is excluded. This will not operate to limit or restrict the Group's liability for death or personal injury resulting from its negligence. Miletomy is the registered trademark of the Group. © Premier Farnell plc 2012.