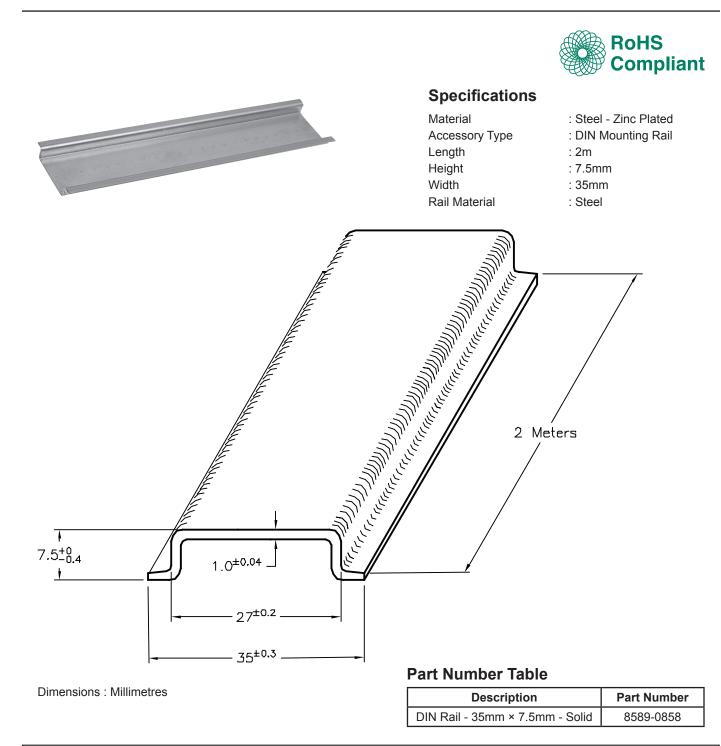

## DIN Mounting Rail 35mm × 7.5mm

## multicomp



Important Notice : This data sheet and its contents (the "Information") belong to the members of the Premier Farnell group of companies (the "Group") or are licensed to it. No licence is granted for the use of it other than for information purposes in connection with the products to which it relates. No licence of any intellectual property rights is granted. The Information is subject to change without notice and replaces all data sheets previously supplied. The Information supplied is believed to be accurate but the Group assumes no responsibility for its accuracy or completeness, any error in or omission from it or for any use made of it. Users of this data sheet should check for themselves the Information or use of it (including liability resulting from negligence or where the Group w