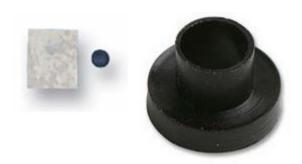

# **Insulating Kit**





# **Kit Contains:**

31-35-25GF (bush) MI 1915

## MI 1915

# 13 19

## 31-35-25GFN





0.05 to 0.1 Thickness

Dimensions : Millimetres

# **Part Number Table**

| Description                 | Part Number |
|-----------------------------|-------------|
| Insulating Kit, MICA TO-220 | MK3306      |

Important Notice: This data sheet and its contents (the "Information") belong to the members of the Premier Farnell group of companies (the "Group") or are licensed to it. No licence is granted for the use of it other than for information purposes in connection with the products to which it relates. No licence of any intellectual property rights is granted. The Information is subject to change without notice and replaces all data sheets previously supplied. The Information supplied is believ