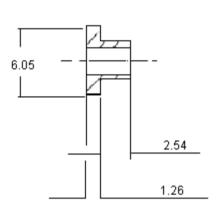

# **Insulating Kit**





# **Kit Contains:**

31-35-25GF (bush) MI 1915

## MI 1915

# 13 19

## 31-35-25GFN





0.05 to 0.1 Thickness

Dimensions : Millimetres

# **Part Number Table**

| Description                 | Part Number |
|-----------------------------|-------------|
| Insulating Kit, MICA TO-220 | MK3306      |

Important Notice: This data sheet and its contents (the "Information") belong to the members of the Premier Farnell group of companies (the "Group") or are licensed to it. No licence is granted for the use of it other than for information purposes in connection with the products to which it relates. No licence of any intellectual property rights is granted. The Information is subject to change without notice and replaces all data sheets previously supplied. The Information supplied is believed to be accurate but the Group assumes no responsibility for its accuracy or completen