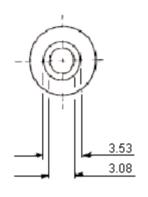

# **Insulating Kit**





# **Kit Contains:**

31-35-25GF (bush) MI 1915

## MI 1915

# 13 19

## 31-35-25GFN





0.05 to 0.1 Thickness

Dimensions : Millimetres

# **Part Number Table**

| Description                 | Part Number |
|-----------------------------|-------------|
| Insulating Kit, MICA TO-220 | MK3306      |

Important Notice: This data sheet and its contents (the "Information") belong to the members of the Premier Farnell group of companies (the "Group") or are licensed to it. No licence is granted for the use of it other than for information purposes in connection with the products to which it relates. No licence of any intellectual property rights is granted. The Information is subject to change without notice and replaces all data sheets previously supplied. The Information supplied is believed to be accurate but the Group assumes no responsibility for its accuracy or completenes