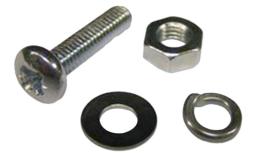

## **Fixing Kit**



## RoHS Compliant



## **Kit Contents:**

- Package Outline TO220, TO126, SOT93
- Screw Size: M3

## Part Number Table

| Description | Part Number |
|-------------|-------------|
| Fixing Kit  | MK3311      |

Important Notice : This data sheet and its contents (the "Information") belong to the members of the Premier Farnell group of companies (the "Group") or are licensed to it. No licence is granted for the use of it other than for information purposes in connection with the products to which it relates. No licence of any intellectual property rights is granted. The Information is subject to change without notice and replaces all data sheets previously supplied. The Information supplied is believed to be accurate but the Group assumes no responsibility for its accuracy or completeness, any error in or om