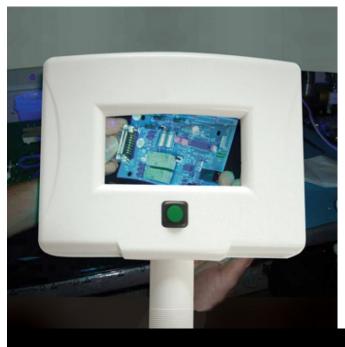

When performing an inspection with a Wood's light, different applications or materials show up as various colours, clearly helping to identify defects.

© daylight sales sheets 2013 www.daylightcompany.com

#### Overview

- High quality portable inspection lamp with black UV light at 360nm peak wavelength for examination of PCBs or industrial materials.
- Wide 50 x 100mm optical lens with 1.75 X magnification (3 diopter) to see every detail
- Comes with 4 x 4W black-light UV tubes to examine small surfaces clearly and identify defects
- Flicker-free technology to avoid headaches and work in comfort for longer
- Ergonomic handgrip for comfort and easy to- access ON/Off switch
- Removable wraparound black cloth included to create dark environment and enhance image of UV light target area for examination
- Lightweight and easy-to-use, comes with a 2 year minimum guarantee