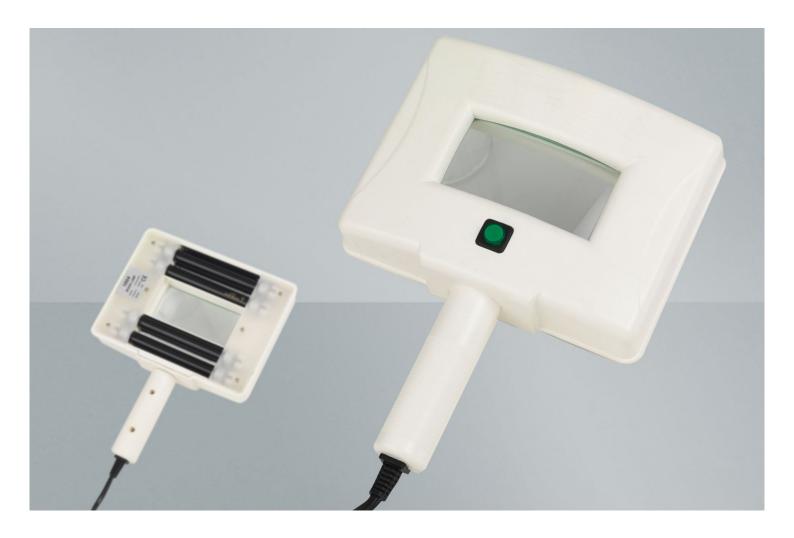

# Wood's Lamp

**WHITE E33400** 

The Wood's Lamp is a professional portable inspection lamp, named after the American physicist Robert Wood, which provides high quality black UV light at 360nm peak wavelength. This lamp is used for detection of any defects, validation and quality control in industrial (e.g. PCBs), medical, scientific and public service applications.

#### Overview

- High quality portable inspection lamp with black UV light at 360nm peak wavelength for examination of PCBs or industrial materials.
- Wide 50 x 100mm optical lens with 1.75 X magnification (3 diopter) to see every detail
- Comes with 4 x 4W black-light UV tubes to examine small surfaces clearly and identify defects
- Flicker-free technology to avoid headaches and work in comfort for longer
- Ergonomic handgrip for comfort and easy to- access ON/Off switch
- Removable wraparound black cloth included to create dark environment and enhance image of UV light target area for examination
- Lightweight and easy-to-use, comes with a 2 year minimum guarantee