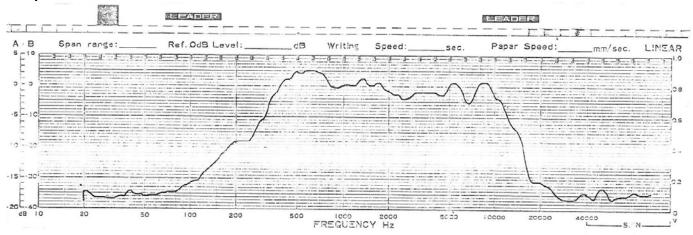

### **Response Curve:**

## Specifications:

Power capacity: 50W/70W RMS/peak

• Nominal impedance:  $8\Omega$ 

• Frequency response: 500Hz ~ 10KHz

Sensitivity: 94dB (W/M)

•