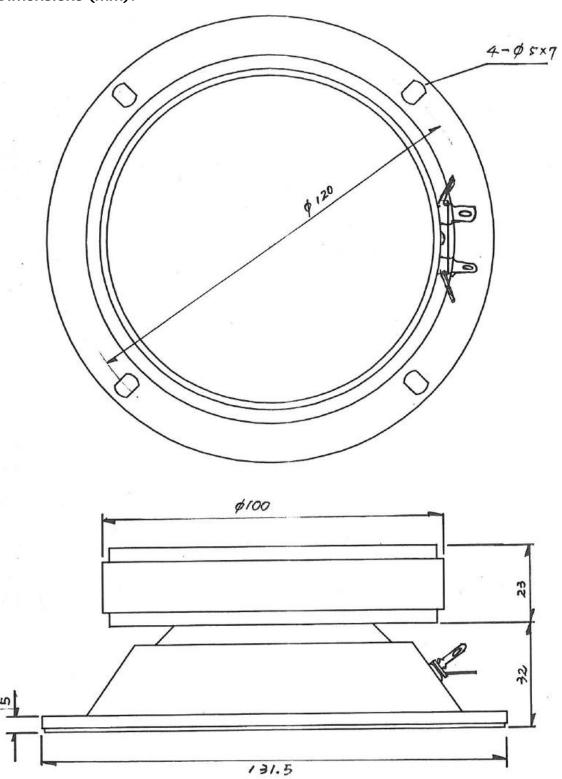

# Dimensions (mm):

#### **Dimensions:**

Overall frame diameter: 5.18"

Required cutout: 4.33"Mounting depth: 2.17"