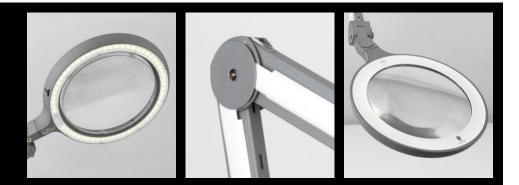

daylight"

60 LEDs

90% less energy

FreeMotion<sup>™</sup> Head-joint

Metal table clamp

## Overview

- 60 daylight premium LED's
- 4 stepped dimmer
- 17.5cm (7") lightweight lens with anti-scratch coating
- Quick swap lens system 5D & 12D optional lenses available separately
- Effortless free-motion movement head and arm. Hold any position without drift
- Reinforced heavy duty arm with sealed joints, solid pivots and side covers
- Long reach 118cm (46.5") max
- LED's never need replacing
- Lux at 15cm 6,330 max