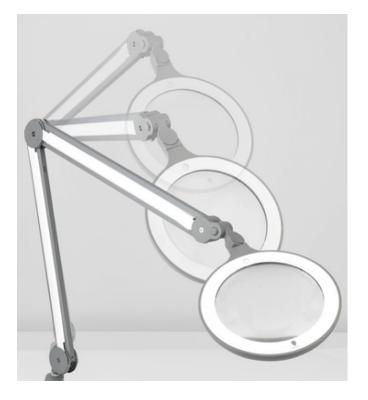

E25100

iQ Magnifier LED Lamp with its modern, sleek ergonomic design has a large 1.75x crystal clear lens and 60 ultra bright daylight LED's for accurate viewing of details.

Perfect for all industrial purposes, clinics, laboratories, beauty salons and for the visually impaired.

It has a flexible joint between the head and spring balanced arm, this gives effortless movement and long reach with accurate positioning and no drift.

iQ has 60 LED's which have a life expectancy of up to 20,000 hours or over 20 years use. No bulb or tube to replace.

## Overview

- 60 daylight premium LED's
- 4 stepped dimmer
- 17.5cm (7") lightweight lens with anti-scratch coating
- Quick swap lens system 5D & 12D optional lenses available separately
- Effortless free-motion movement head and arm. Hold any position without drift
- Reinforced heavy duty arm with sealed joints, solid pivots and side covers
- Long reach 118cm (46.5") max
- LED's never need replacing
- Lux at 15cm 6,330 max