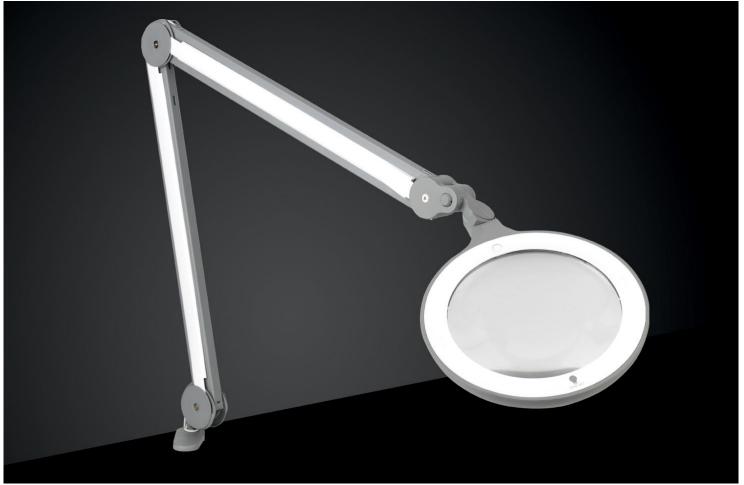

E25100

iQ Magnifier LED Lamp with its modern, sleek ergonomic design has a large 1.75x crystal clear lens and 60 ultra bright daylight LED's for accurate viewing of details.

Perfect for all industrial purposes, clinics, laboratories, beauty salons and for the visually impaired.

It has a flexible joint between the head and spring balanced arm, this gives effortless movement and long reach with accurate positioning and no drift.

iQ has 60 LED's which have a life expectancy of up to 20,000 hours or over 20 years use. No bulb or tube to replace.

## Overview

- 60 daylight premium LED's
- 4 stepped dimmer
- 17.5cm (7") lightweight lens with anti-scratch coating
- Quick swap lens system 5D & 12D optional lenses available separately
- Effortless free-motion movement head and arm. Hold any position without drift
- Reinforced heavy duty arm with sealed joints, solid pivots and side covers
- Long reach 118cm (46.5") max
- LED's never need replacing
- Lux at 15cm 6,330 max