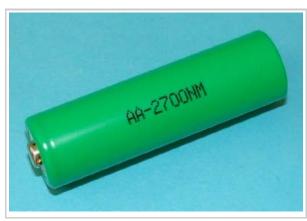

## Dantona Part # AA-2700NM

Voltage: 1.2 Capacity: 2700 Composition: NIMH Dimensions: 14.3 X 50.0 Connector: PRESSURE UPC: #

## **IMAGES ARE FOR REFERENCE ONLY**

**Please note** that the capacity (Mah) may change without notice. Always consult the product specifications for correct information.

Dantona Industries, Inc. is not affiliated in any way with any of the tool manufacturers listed in this catalog and the batteries sold in this catalog have not been sponsored or approved by any of such manufacturers. Any trademarks or model numbers listed in this catalog are identified for compatibility or cross-reference purposes only.