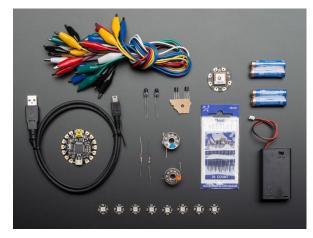

## DESCRIPTION

Get started with the fabulous Adafruit Flora platform with this lovely starter kit. Included are plenty of parts to make a few different fun projects! There's a Flora motherboard, a GPS module that can also perform location datalogging, eight ultra-bright chainable RGB pixels, a battery holder and batteries, two types of our high quality stainless steel thread, alligator clips to help you test out your parts, a USB cable for reprogramming the Flora, and some parts to make a wearable remote control (or TV-B-Gone!): NPN transistors, long range IR LEDs, and matching resistors. Over \$120 worth of goodies, for under \$100.

- FLORA main board
- Flora Wearable Ultimate GPS module
- Eight Flora RGB NeoPixels V2
- 3xAAA Battery holder with JST connector and on/off switch
- Stainless Thin Conductive Thread 2 ply 25 meter/85 ft
- Stainless Medium Conductive Thread 3 ply 18 meter/60 ft
- Needle set with 20 pieces
- Small Alligator Clip Test Lead (set of 12)
- USB cable A/MiniB 3ft
- 4x Alkaline AAA batteries
- 2x NPN Bipolar Transistors (PN2222)
- 2x Super-bright 5mm IR LEDs
- 2x 100-ohm resistors