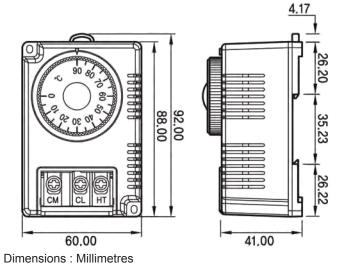

## **Specifications:**

Screw terminals for tightening Special design for installing on a DIN rail inside a control cabinet Electric Rating : 20A / 250V

## Diagram:



## Part Number Table

| Description | Temp. Range  | Bulb       | Accuracy | Part Number |
|-------------|--------------|------------|----------|-------------|
| Thermostat  | 0°C to +50°C | 9mm × 51mm | ±3°C     | PTSC-050C   |
|             | 0°C to +90°C |            | ±4°C     | PTSC-090C   |

Important Notice : This data sheet and its contents (the "Information") belong to the members of the Premier Farnell group of companies (the "Group") or are licensed to it. No licence is granted for the use of it other than for information purposes in connection with the products to which it relates. No licence of any intellectual property rights is granted. The Information is subject to change without notice and replaces all data sheets previously supplied. The Information supplied is believed