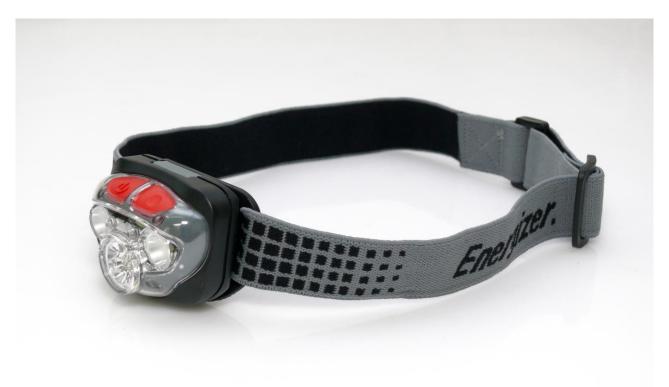

## Vision HD+ Focus LED Headlight

## MPN: HDDIN32E

Comfortable, secure and durable, these headlamps are the perfect solution for any jobs and activities that demand the use of both hands.

## Features:

- Three headlamp light modes White spot light, White flood light & Spot/Flood combined
- Digital light focus and memory recall
- Powerful headlamp beam. Up to 4x brighter than standard LED technology
- Water resistant and drop tested to stand up to hard conditions
- Includes 3x AAA Energizer<sup>®</sup> MAX<sup>®</sup> batteries