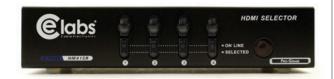

## **HM41SR** HDMI<sup>TM</sup> Switcher with Remote 4 x 1

### **KEY FEATURES**

1080P

HDMI 4 x 1 Switcher with Remote HDTV resolution up to 1080p, PC resolution up to 1600 x 1200 60Hz

- Compliant with HDMI/HDCP requirements
- IR Remote Control
- Automatic Source Detection
- RS-232 Control Support
- Rugged Metal Housing

### **Specifications**

| HDMI Connection:                                            |                                                            | LEDs:                                           |                   |
|-------------------------------------------------------------|------------------------------------------------------------|-------------------------------------------------|-------------------|
| Input Connector:<br>Output Connector:<br>Max. Resolution:   | 4 (A-Type Female)<br>1 (A-Type Female)<br>UXGA, 1080p      | On Line LED:<br>Selected LED:<br>Select Switch: | 4<br>4<br>4       |
| Power:                                                      |                                                            | Control Interfaces:                             |                   |
| Power Adapter (Min.):<br>Housing:<br>Weight:<br>Dimensions: | DC 9V 600mA<br>Metal<br>1.3 lbs (585g)<br>7.8" x 3" x 1.8" | Panel Switch:<br>IR Remote Control:<br>RS-232:  | Yes<br>Yes<br>Yes |