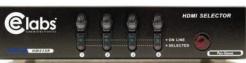

## **HM41SR** HDMI<sup>TM</sup> Switcher with Remote 4 x 1

### **KEY FEATURES**

1080P

HDMI 4 x 1 Switcher with Remote HDTV resolution up to 1080p, PC resolution up to 1600 x 1200 60Hz

- Compliant with HDMI/HDCP requirements
- IR Remote Control
- Automatic Source Detection
- RS-232 Control Support
- Rugged Metal Housing

### **Specifications**

| HDMI Connection:                                            |                                                            | LEDs:                                           |                   |
|-------------------------------------------------------------|------------------------------------------------------------|-------------------------------------------------|-------------------|
| Input Connector:<br>Output Connector:<br>Max. Resolution:   | 4 (A-Type Female)<br>1 (A-Type Female)<br>UXGA, 1080p      | On Line LED:<br>Selected LED:<br>Select Switch: | 4<br>4<br>4       |
| Power:                                                      |                                                            | Control Interfaces:                             |                   |
| Power Adapter (Min.):<br>Housing:<br>Weight:<br>Dimensions: | DC 9V 600mA<br>Metal<br>1.3 lbs (585g)<br>7.8" x 3" x 1.8" | Panel Switch:<br>IR Remote Control:<br>RS-232:  | Yes<br>Yes<br>Yes |