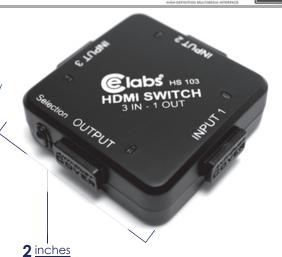

# **HS103** HDMI<sup>™</sup> Switcher 3 x 1

#### **KEY FEATURES**

HDMI

3 in 1 Out

Small compact device capable of connecting all your 1080p sources

- HDCP compliant
- Allows the automatic selection of up to three sources to a single display
- Works with XBOX 360<sup>TM</sup>, PS3<sup>®</sup>, Blu-ray<sup>TM</sup> Players and Apple TV<sup>®</sup>
- Automatically switches to active source
- No AC adapter needed
- Manual source selection switch
- Amazingly small (2" x 2" x 3/4")
- Signaling rates up to 2.25Gbits in support of 1080P display.
- Super receiver equalization to compensate up to 20m HDMI<sup>™</sup> cable losses.
- 3dB driver pre-emphasis to compensate for PCB losses