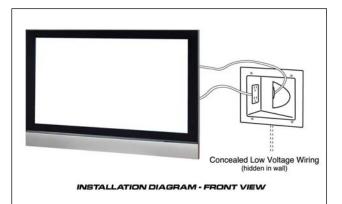

## Recessed Low Voltage Media Plate with Duplex Receptacle 45-0031-WH

DataComm Electronics' new, patented Recessed Low Voltage Media Plate with Duplex Receptacle offers the convenience of a duplex receptacle and a recessed plate with enough room to store the low voltage cables behind your flat panel TV.

## <u>Features</u>

- Low profile design fits behind the industry's thinnest mounts and TV's
- Conceal multiple AV cables behind your flat panel TV
- 15 Amp/125 Volt tamper resistant, duplex receptacle\*
- Old work box included
- Mounting wings are molded into the media plate and fasten tightly against the back of the drywall
- Quick and easy to install
- No additional parts needed