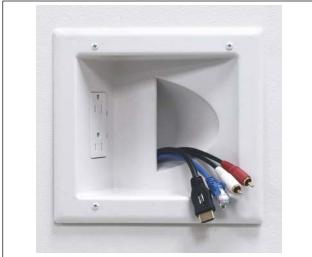

## Recessed Low Voltage Media Plate with Duplex Receptacle 45-0031-WH

DataComm Electronics' new, patented Recessed Low Voltage Media Plate with Duplex Receptacle offers the convenience of a duplex receptacle and a recessed plate with enough room to store the low voltage cables behind your flat panel TV.

## <u>Features</u>

- Low profile design fits behind the industry's thinnest mounts and TV's
- Conceal multiple AV cables behind your flat panel TV
- 15 Amp/125 Volt tamper resistant, duplex receptacle\*
- Old work box included
- Mounting wings are molded into the media plate and fasten tightly against the back of the drywall
- Quick and easy to install
- No additional parts needed

<u>Part #</u> 45-0031-WH <u>Description</u> Recessed Low Voltage Media Plate with Duplex Receptacle, White

This product is patent protected by U.S. Patent numbers  $\mathsf{D553475}, \mathsf{D554475}$  and  $\mathsf{7390964}$ 