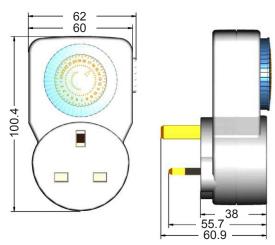

## **Dimension**

Dimensions : Millimetres

## **Specifications**

Rated Voltage : 250V AC, 50Hz
Total Load : 13(2)A, 3200W
Minimum Setting Time : 30 minutes
Operation Temperature : 0°C to +55°C
Weight : 109 ±0.5g

Size : 100.4mm × 62mm × 60.9mm (±0.5mm)