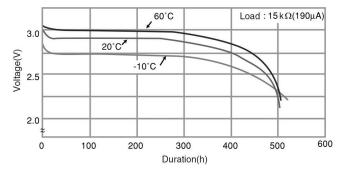

## **CR2016**

# LITHIUM MANGANESE DIOXIDE



#### Features & Benefits

- Good pulse capability
- High discharge characteristics
- Stable voltage level during discharge
- Long-term reliability

### **Specifications**

Nominal Capacity: 90 mAh
Nominal Voltage: 3V

Weight: 1.6g

Operating Temperature: -30°C - +60°C

#### **Dimensions**



#### **Temperature Characteristics**



## Operating Voltage vs. Load Resistance (voltage at 50% discharge depth)



#### **Capacity vs. Load Resistance**



### **AWARNING**

Serious harm in as little as 2-hours if swallowed. **KEEP AWAY FROM CHILDREN.** Seek immediate medical help if swallowed. Have the doctor call the poison center at 1-[800] 222 1222.

Product manufacturers should design their products to meet the safety requirements of Annex I of UL60065 or equivalent standards.

For more information on how Panasonic can assist you with your battery power solution needs call **877-726-2228**, visit **www.na.industrial.panasonic.com/products/batteries** or e-mail **oembatteries@us.panasonic.com**.

The data in this document is for descriptive purposes only and is not intended to make or imply any quarantee or warranty.