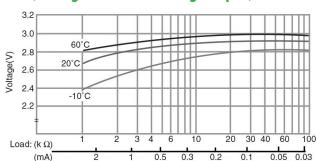

## Operating Voltage vs. Load Resistance (voltage at 50% discharge depth)

#### **Capacity vs. Load Resistance**