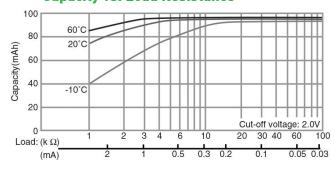

## **CR2016**

# LITHIUM MANGANESE DIOXIDE



#### Features & Benefits

- Good pulse capability
- High discharge characteristics
- Stable voltage level during discharge
- Long-term reliability

### **Specifications**

Nominal Capacity: 90 mAh
Nominal Voltage: 3V

Weight: 1.6g

Operating Temperature: -30°C - +60°C

#### **Dimensions**



#### **Temperature Characteristics**



## Operating Voltage vs. Load Resistance (voltage at 50% discharge depth)



#### **Capacity vs. Load Resistance**



### **AWARNING**

Serious harm in as little as 2-hours if swallowed. **KEEP AWAY FROM CHILDREN.** Seek immediate medical help if swallowed. Have the doctor call the poison center at 1-[800] 222 1222.

Product manufacturers should design their products to meet the safety requirements of Annex I of UL60065 or equivalent standards.

For more information on how Panasonic can assist you with your battery power solution needs call **877-726-2228**, visit **www.na.industrial.panasonic.com/products/batteries** or e-mail **oembatteries@us.panasonic.com**.

The data in this document is for descriptive purposes only and is not intended to make or imply any quarantee or warranty.