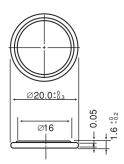

## **CR2016**

# LITHIUM MANGANESE DIOXIDE



#### Features & Benefits

- Good pulse capability
- High discharge characteristics
- Stable voltage level during discharge
- Long-term reliability

### **Specifications**

Nominal Capacity: 90 mAh
Nominal Voltage: 3V

Weight: 1.6g

Operating Temperature: -30°C - +60°C

#### **Dimensions**



#### **Temperature Characteristics**



## Operating Voltage vs. Load Resistance (voltage at 50% discharge depth)



#### **Capacity vs. Load Resistance**



### **AWARNING**

Serious harm in as little as 2-hours if swallowed. **KEEP AWAY FROM CHILDREN.** Seek immediate medical help if swallowed. Have the doctor call the poison center at 1-[800] 222 1222.

Product manufacturers should design their products to meet the safety requirements of Annex I of UL60065 or equivalent standards.

For more information on how Panasonic can assist you with your battery power solution needs call **877-726-2228**, visit **www.na.industrial.panasonic.com/products/batteries** or e-mail **oembatteries@us.panasonic.com**.

The data in this document is for descriptive purposes only and is not intended to make