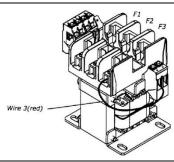

## **Connection Diagram**

Group 1 & 2 (Primary 400V)

## **Installation Information**

Install fuseholder on top by using 2x M4 and 2x 4mm serrated washers (included). Please take care not to cover the terminal identification. Connect F1 & F2 with primary and F3 with secondary side of the transformer.