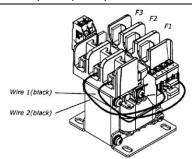

## **Connection Diagram**

Group 1 & 2 (Primary 400V)

## **Installation Information**

Install fuseholder on top by using 2x M4 and 2x 4mm serrated washers (included). Please take care not to cover the terminal identification. Connect F1 & F2 with primary and F3 with secondary side of the transformer.