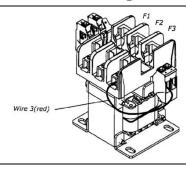

## **Connection Diagram**

Group 1 & 2 (Primary 400V)

## **Installation Information**

Install fuseholder on top by using 2x M4 and 2x 4mm serrated washers (included). Please take care not to cover the terminal identification. Connect F1 & F2 with primary and F3 with secondary side of the transformer.