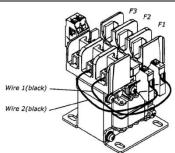

## **Connection Diagram**

Group 1 & 2 (Primary 400V)

## **Installation Information**

Install fuseholder on top by using 2x M4 and 2x 4mm serrated washers (included). Please take care not to cover the terminal identification. Connect F1 & F2 with primary and F3 with secondary side of the transformer.