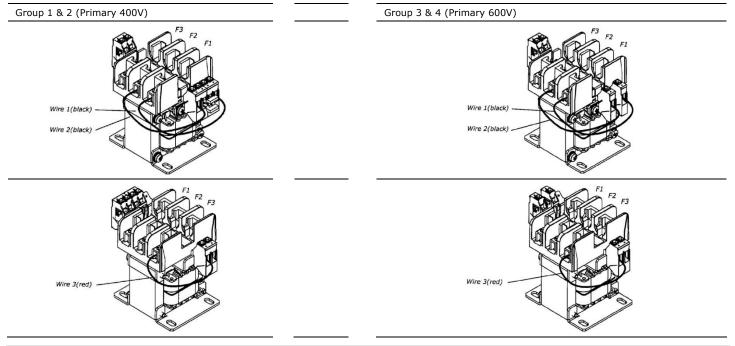

## nnection Diagran

## **Installation Information**

Install fuseholder on top by using 2x M4 and 2x 4mm serrated washers (included). Please take care not to cover the terminal identification. Connect F1 & F2 with primary and F3 with secondary side of the transformer. This kit is to be used with 50 – 1500VA CT-Transformers. Fuses are not included.