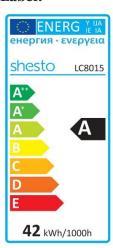

**BENCH CLAMP Included** 

Barcode: 5060030668521

Weight: 4114 grams

Dimensions: 740mm x 220mm x 150mm

Shipping Weight: 4600 grams

Shipping Dimensions: 740mm x 220mm x 150mm

**EU Energy Regulations** 

Energy Consumption: 42kWh/1000h

Energy Efficiency Class: A

## Label: