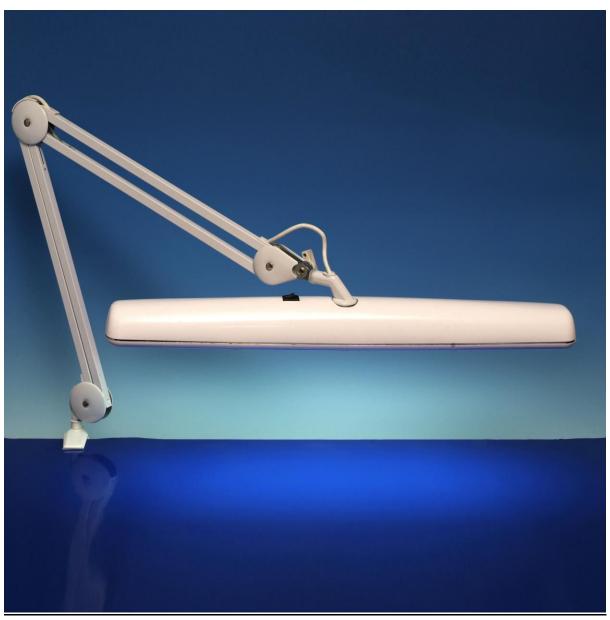

## Product data sheet

**Description: Lightcraft Triple Tube Professional Task Lamp** 

**Product Code: LC8015EUK** 

**Detail:** A professional task lamp perfect for lighting up larger work spaces.

## **Features & Benefits:**

- 3 x 14 watt energy saving tube (LC8015/T)
- Shadow free light with low heat emission
- Ergonomic design and easily positioned to suit
- Lamp head size: 61 x 11 x 6cm
- Includes bench clamp
- Cable length 1.5m

## **SPECIFICATIONS**

VOLTAGES AVAILABLE 220v - 240v, 50Hz

TUBE TYPE 3 x 14w fluorescent, 6400K (LC8015/T) FITTED

**BALLAST Electronic** 

TUBE PROTECTOR COVER YES

LAMP HEAD SIZE 61 x 11 x 6cm

CABLE LENGTH 1.5m

**BENCH CLAMP Included** 

Barcode: 5060030668521

Weight: 4114 grams

Dimensions: 740mm x 220mm x 150mm

Shipping Weight: 4600 grams

Shipping Dimensions: 740mm x 220mm x 150mm

**EU Energy Regulations** 

Energy Consumption: 42kWh/1000h