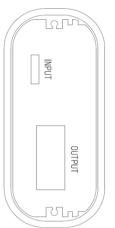

## **Specifications**

Output

socket: Standard USB, type A, female

voltage:  $5 \text{ V DC } \pm 5\%$ max. current: 1.5 A continuous

auto cut off: ≤ 70 mA (if the output current is lower than approx. 70mA, the output will be

switched off automatically)

safety functions: protection against external short circuit, overload and deep discharge

Input

socket: Micro USB, female voltage:  $5 \text{ V DC } \pm 5\%$ 

charge current: 800...1600 mA charge time: 4...5 h

**Indicators** 

charge/battery status: 5 LEDs (blue) show the charge state of the internal battery in 20% steps

- while charge is in progress

- when pressing the charge state test button

charge end: all 5 LEDs light permanently when the internal battery

is fully charged

**Internal Battery** 

cell type: LiCoO<sub>2</sub> Lithium Polymer size: customized prismatic cells

number of cells: 2
configuration: 1S2P
nominal voltage: 3.7 V

capacity: 5200 mAh (2 x 2600mAh) ± 10%

energy: 19.3 Wh life time expectance: ≥ 500 cycles

(C>60% of min. capacity)

Temperature range battery status indicator LEDs test button

operating temperature: - 10...40 °C storage temperature: - 20...45 °C

## **Mechanical specifications**

length L1: 89  $\pm 2$  mm width W1: 50  $\pm 1$  mm height H1: 22  $\pm 1$  mm weight (device only): 160  $\pm 10$  g

Housing

material: aluminum, anodized

colour: black

Accessories: micro USB to USB cable