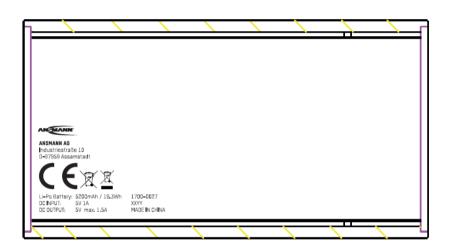

is fully charged

**Internal Battery** 

cell type: LiCoO<sub>2</sub> Lithium Polymer size: customized prismatic cells

number of cells: 2
configuration: 1S2P
nominal voltage: 3.7 V

capacity: 5200 mAh (2 x 2600mAh) ± 10%

|    | ANSMANN Specifications for model: | ANSMANN Powerbank   |
|----|-----------------------------------|---------------------|
|    |                                   | Model 5.2 (5200mAh) |
| ž. | data sheet no. / part no.         | 1700-0027           |
|    | supplier no.                      | 703572              |
|    | author / date                     | TG / 30.04.2015     |

## Printing:

| ^ | N=MANN° |
|---|---------|
|   |         |

| ANSMANN Specifications for model: | ANSMANN Powerbank   |
|-----------------------------------|---------------------|
|                                   | Model 5.2 (5200mAh) |
| data sheet no. / part no.         | 1700-0027           |
| supplier no.                      | 703572              |
| author / date                     | TG / 30.04.2015     |