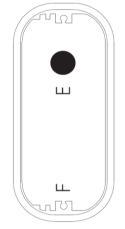

**Indicators** 

charge/battery status: 5 LEDs (blue) show the charge state of the internal battery in 20% steps

- while charge is in progress

- when pressing the charge state test button

charge end: all 5 LEDs light permanently when the internal battery

energy: 19.3 Wh life time expectance: ≥ 500 cycles

(C>60% of min. capacity)

Temperature range battery status indicator LEDs test button

operating temperature: - 10...40 °C storage temperature: - 20...45 °C