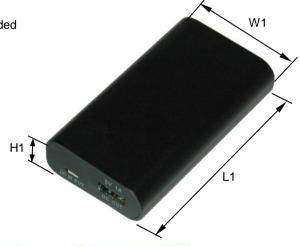

## **Mechanical specifications**

length L1: 89  $\pm 2$  mm width W1: 50  $\pm 1$  mm height H1: 22  $\pm 1$  mm weight (device only): 160  $\pm 10$  g

Housing

material: aluminum, anodized

colour: black

Accessories: micro USB to USB cable