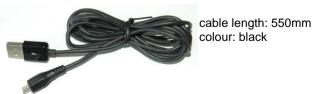

## **Mechanical specifications**

length L1: 89  $\pm 2$  mm width W1: 50  $\pm 1$  mm height H1: 22  $\pm 1$  mm weight (device only): 160  $\pm 10$  g

Housing

material: aluminum, anodized

colour: black

Accessories: micro USB to USB cable