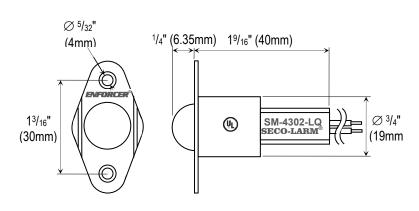

1/4" Plunger Travel

# **Specifications:**

| Circuit type   | Closed loop                                                                                                |
|----------------|------------------------------------------------------------------------------------------------------------|
| Switch type    | Plunger                                                                                                    |
| Switch travel  | ½" (6mm)                                                                                                   |
| Color          | White                                                                                                      |
| Material       | High-impact ABS plastic                                                                                    |
| Contacts       | Iridium-plated                                                                                             |
| Contact rating | 0.1A@100VDC (max)                                                                                          |
|                | 1.0A@10VDC (max)                                                                                           |
|                | 10W (max)                                                                                                  |
| Temperature    | -15°~160°F (-25°~70°C)                                                                                     |
| Switch cycles  | 50 Million (0.1mA@5VDC)                                                                                    |
| Dimensions     | 1 <sup>9</sup> / <sub>16</sub> "x <sup>3</sup> / <sub>4</sub> "x <sup>1</sup> / <sub>4</sub> " (40x19x6mm) |
| Magnet         | Rare-earth neodymium                                                                                       |

### **Dimensions:**

SECO-LARM® U.S.A., Inc.

16842 Millikan Avenue, Irvine, CA 92606

Phone: (949) 261-2999 | (800) 662-0800 Fax: (949) 261-7326

Website: www.seco-larm.com Email: sales@seco-larm.com