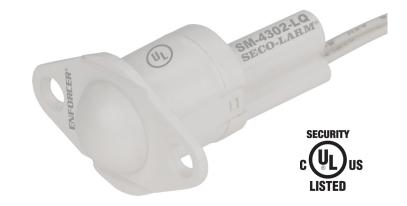

## SM-4302-LQ/W

Rollerball, Closed Loop, with 18" (46cm) leads, White

#### Features:

- Used for protecting sliding doors and windows where space is limited
- Magnet and reed switch contained in housing
- · Spacer and screws included
- Rollerball plunger travel is 1/4" (6.35mm)
- 360° Roller-ball
- 18" (46cm) leads
- Contact reed switch is SPST, iridium-plated to have a high melting point and Vickers hardness for higher power handling and longer expected life
- For closed loop circuits
- Lifetime limited warranty