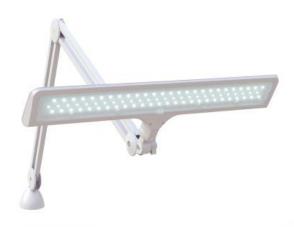

### **Product Description:**

Ideal to use on any work space, cutting table, drafting table or desk, the Lumi<sup>™</sup> is a professional workstation lamp that will enable you to see fine details and true colours. The large shade can be smoothly adjusted vertically, horizontally and laterally to any desired position. The dimmable light allows easy adjustment when less light is required.

### **Technical Specifications:**

- 51cm (20") wide shade gives even spread of light over large area
- Colour temperature 6,000°Kelvin
- CRI 80
- 2 step dimmer
- Head joint holds multi-positions allowing to direct the light where it is needed
- Long reach arm 108cm (42.5") with internal springs.

### Key Features:

- Powerful Daylight LEDs
- 2 step dimmer
- Lamp Brightness 3,800 Lux at 30cm (12")
- Wide shade provides even spread of light for large areas
- Multi position head joint to direct light where needed
- Easy to position arm with internal springs
- Long reach: 108cm (42.5").