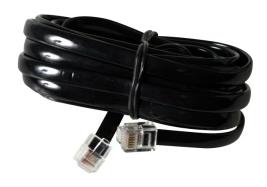

## Telephone Modular Cable - 10m RJ12 Plug - RJ12 Plug (6P6C)

#### **Specifications:**

Cable Length : 10m/32.8ft

Connector Type A : RJ12 Plug

Connector Type B : RJ12 Plug

Cable Wiring : (7\*0. 10CU)\*6C

Outer Diameter : 6.8\*2.4mm ±0.2mm

Jacket Material : PVC
Cable Colour : Black

#### **Part Number Table**

| Description                                                         | Part Number |
|---------------------------------------------------------------------|-------------|
| Telephone Modular Cable, RJ12<br>Plug - RJ12 Plug, 6P6C, Black, 10m | PS11461     |