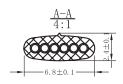

#### **Specifications:**

Cable Length : 10m/32.8ft

Connector Type A : RJ12 Plug

Connector Type B : RJ12 Plug

Cable Wiring : (7\*0. 10CU)\*6C

Outer Diameter : 6.8\*2.4mm ±0.2mm

Jacket Material : PVC
Cable Colour : Black

### Diagram:

**Dimensions: Millimetres** 

Pin Out