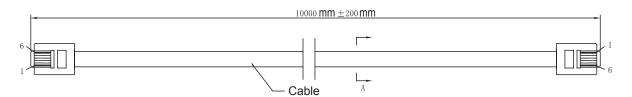

#### **Specifications:**

Cable Length : 10m/32.8ft

Connector Type A : RJ12 Plug

Connector Type B : RJ12 Plug

Cable Wiring : (7\*0. 10CU)\*6C

Outer Diameter : 6.8\*2.4mm ±0.2mm

Jacket Material : PVC
Cable Colour : Black

### Diagram:

**Dimensions: Millimetres** 

Pin Out