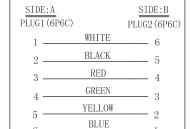

## Telephone Modular Cable - 10m RJ12 Plug - RJ12 Plug (6P6C)

# pro-signal

RoHS

**Compliant** 



#### **Specifications:**

Cable Length : 10m/32.8ft

Connector Type A : RJ12 Plug

Connector Type B : RJ12 Plug

Cable Wiring : (7\*0. 10CU)\*6C

Outer Diameter : 6.8\*2.4mm ±0.2mm

Jacket Material : PVC
Cable Colour : Black

Connector Insulation : Clear Polyester
Connector Contact : Brass, Gold Plated

 $\begin{array}{lll} \mbox{Conductive Resistance} & : 3\Omega \\ \mbox{Insulation Resistance} & : 5M\Omega \mbox{ Min.} \\ \end{array}$ 

### Diagram:







**Dimensions: Millimetres** 



Pin Out



#### **Part Number Table**

| Description                                                         | Part Number |
|---------------------------------------------------------------------|-------------|
| Telephone Modular Cable, RJ12<br>Plug - RJ12 Plug, 6P6C, Black, 10m | PS11461     |

Important Notice: This data sheet and its contents (the "Information") belong to the members of the Premier Farnell group of companies (the "Group") or are licensed to it. No licence is granted for the use of it other than for information purposes in connection with the products to which it relates. No licence of any intellectual property rights is granted. The Information is subject to change without notice and replaces all data sheets previously supplied. The Information supplied is believed t