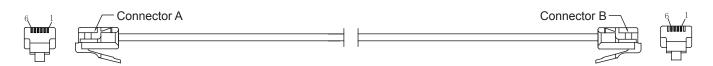

#### **Specifications:**

Cable Length : 10m/32.8ft

Connector Type A : RJ12 Plug

Connector Type B : RJ12 Plug

Cable Wiring : (7\*0. 10CU)\*6C

Outer Diameter : 6.8\*2.4mm ±0.2mm

Jacket Material : PVC
Cable Colour : Black

### Diagram:

**Dimensions: Millimetres** 

Pin Out