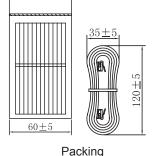

## Telephone Modular Cable - 10m RJ12 Plug - RJ12 Plug (6P6C)

# pro-signal

RoHS

**Compliant** 



#### **Specifications:**

Cable Length : 10m/32.8ft

Connector Type A : RJ12 Plug

Connector Type B : RJ12 Plug

Cable Wiring : (7\*0. 10CU)\*6C

Outer Diameter : 6.8\*2.4mm ±0.2mm

Jacket Material : PVC
Cable Colour : Black

Connector Insulation : Clear Polyester
Connector Contact : Brass, Gold Plated

 $\begin{array}{lll} \mbox{Conductive Resistance} & : 3\Omega \\ \mbox{Insulation Resistance} & : 5M\Omega \mbox{ Min.} \\ \end{array}$ 

### Diagram:







**Dimensions: Millimetres** 



Pin Out



#### **Part Number Table**

| Description                                                         | Part Number |
|---------------------------------------------------------------------|-------------|
| Telephone Modular Cable, RJ12<br>Plug - RJ12 Plug, 6P6C, Black, 10m | PS11461     |

Important Notice: This data sheet and its contents (the "Information") belong to the members of the Premier Farnell group of companies (the "Group") or are licensed to it. No licence is granted for the use of it other than for information purposes in connection with the products to which it relates. No licence of any intellectual property rights is granted. The Information is subject to change without notice and replaces all data sheets previously supplied. The Information supplied is believed to be accura