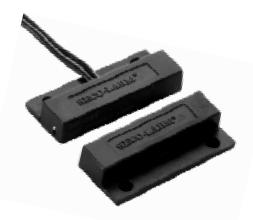

## SM-204 (MINIATURE MOUNT)

49J5 BP3821

ALARM CIRCUIT: For closed circuit (CC) systems only.

CONTACT TYPE: SPST, gold under-plating with DEACTIVATED RHODIUM outer-plating (SECO-LARM contacts have a unique RHODIUM plating that have gone through a special oxygen treatment to DEACTIVATE the surface and thus eliminate absorption of organic impurities, polymer growth during operation, as well as the possibility of contact freezing).

SWITCH CYCLES: 50 million.

**OPERATION GAP:** 1 inch.

**APPLICATIONS:** Great for protecting sliding doors and windows where space is a problem. Miniature size assures ease of concealment.

Mount by using self-adhesive backing or screws-whichever is necessary and more convenient. For mounting on steel doors, windows, etc., use of a spacer or stronger magnet may be necessary. Contact **SECO-LARM** or your local distributor for more information.

COLORS: White, mahogany brown, grey (specify).

**CASE CONSTRUCTION:** Weatherproof, high-impact ABS plastic with self-adhesive backing.

MAGNET: Alnico 5.

LEADS: Pre-wired 15", #22.

RATING: 0.1Amp./100VDC (max.)