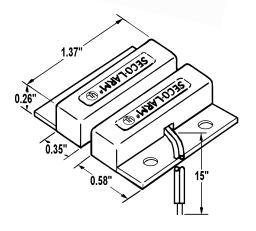

SWITCH CYCLES: 50 million.

**OPERATION GAP:** 1 inch.

**APPLICATIONS:** Great for protecting sliding doors and windows where space is a problem. Miniature size assures ease of concealment.

Mount by using self-adhesive backing or screws-whichever is necessary and more convenient. For mounting on steel doors, windows, etc., use of a spacer or stronger magnet may be necessary. Contact **SECO-LARM** or your local distributor for more information.

COLORS: White, mahogany brown, grey (specify).

**CASE CONSTRUCTION:** Weatherproof, high-impact ABS plastic with self-adhesive backing.

MAGNET: Alnico 5.

LEADS: Pre-wired 15", #22.

RATING: 0.1Amp./100VDC (max.)

1Amp./10VDC (max.)

10W (max.)

TEMPERATURE: -15°F to 160°F (-25°C to 70°C).