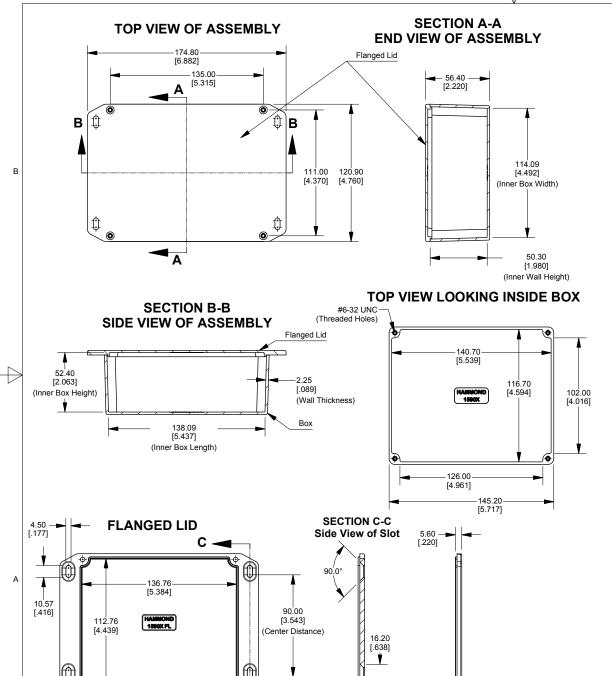

## NOTE

Purchased assembly includes box, lid and 4 cover screws. Box and lid are made from Diecast Aluminum Alloy. Silicone Gasket supplied with liquid resistant enclosure.

| PART NUMBERS                                         |                  |
|------------------------------------------------------|------------------|
| 1590XFL Enclosure                                    |                  |
| Natural Finish Enclosure                             | 1590XFL          |
| Black Textured Enclosure                             | 1590XFLBK        |
| 1590XFL Liquid Resistant Enclosure (Silicone Gasket) |                  |
| Natural Finish Enclosure                             | 1590W XFL        |
| Black Textured Enclosure                             | 1590W XFLBK      |
| ACCESSORIES                                          |                  |
| Recommended Torque: 75 ozf.in / 55 cN.m              |                  |
| Liquid Resistant Cover Screws                        |                  |
| Stainless Steel Cover Screws (Pkg 100)               | 1590WMS100       |
| [6-32 x 1/2" With O-Ring]                            | 100000 100       |
| Black Stainless Steel Cover Screws (Pkg 100)         | 1590WMS100BK     |
| [6-32 x 1/2" With O-Ring]                            | 1000111110100011 |
| Standard Cover Screws                                |                  |
| Plated Cover Screws (Pkg 100)                        | 1590MS100        |
| [6-32 x 1/2"]                                        |                  |
| Black Cover Screws (Pkg 100)                         | 1590MS100BK      |
| [6-32 x 1/2"]                                        |                  |
| HAMMOND                                              |                  |
| MANUFACT MANUFACT                                    |                  |
| /MANUFACT                                            |                  |
| ■ <b>I</b> 1590XFL                                   |                  |
| 1390AFL                                              |                  |
| www.hammondmfg.com                                   |                  |
| ,                                                    |                  |

Dimensions:

C 🕶

-Ø4.10 [.161]

-160.00-[6.299]