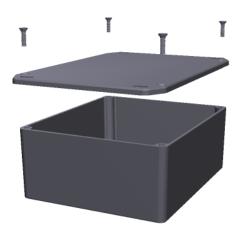

## NOTE

Purchased assembly includes box, lid and 4 cover screws. Box and lid are made from Diecast Aluminum Alloy. Silicone Gasket supplied with liquid resistant enclosure.

| PART NUMBERS                                         |                  |
|------------------------------------------------------|------------------|
| 1590XFL Enclosure                                    |                  |
| Natural Finish Enclosure                             | 1590XFL          |
| Black Textured Enclosure                             | 1590XFLBK        |
| 1590XFL Liquid Resistant Enclosure (Silicone Gasket) |                  |
| Natural Finish Enclosure                             | 1590W XFL        |
| Black Textured Enclosure                             | 1590W XFLBK      |
| ACCESSORIES                                          |                  |
| Recommended Torque: 75 ozf.in / 55 cN.m              |                  |
| Liquid Resistant Cover Screws                        |                  |
| Stainless Steel Cover Screws (Pkg 100)               | 1590WMS100       |
| [6-32 x 1/2" With O-Ring]                            | 100000 100       |
| Black Stainless Steel Cover Screws (Pkg 100)         | 1590WMS100BK     |
| [6-32 x 1/2" With O-Ring]                            | 1000111110100011 |
| Standard Cover Screws                                |                  |
| Plated Cover Screws (Pkg 100)                        | 1590MS100        |
| [6-32 x 1/2"]                                        |                  |
| Black Cover Screws (Pkg 100)                         | 1590MS100BK      |
| [6-32 x 1/2"]                                        |                  |
| HAMMOND                                              |                  |
| MANUFACT MANUFACT                                    |                  |
| /MANUFACT                                            |                  |
| ■ <b>I</b> 1590XFL                                   |                  |
| 1390AFL                                              |                  |
| www.hammondmfg.com                                   |                  |
| ,                                                    |                  |