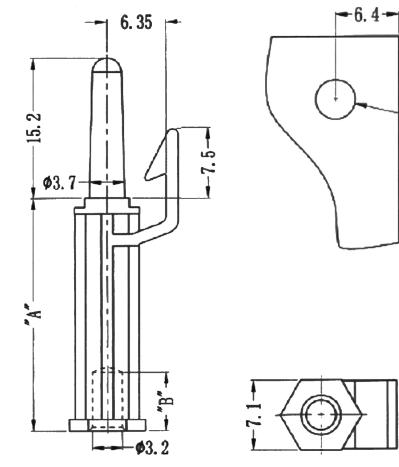

## RoHS Compliant

Dimensions : Millimetres

: PA 66

: Natural

Specifications:

Material

Colour

## Part Number Table

| Description             | " <b>A</b> " | Part Number     |  |  |  |
|-------------------------|--------------|-----------------|--|--|--|
| PCB Support, 3/8", PK50 | 9.5mm        | DTRTEHCBS-6-01  |  |  |  |
| PCB Support, 5/8", PK50 | 15.9mm       | DTRTEHCBS-10-01 |  |  |  |