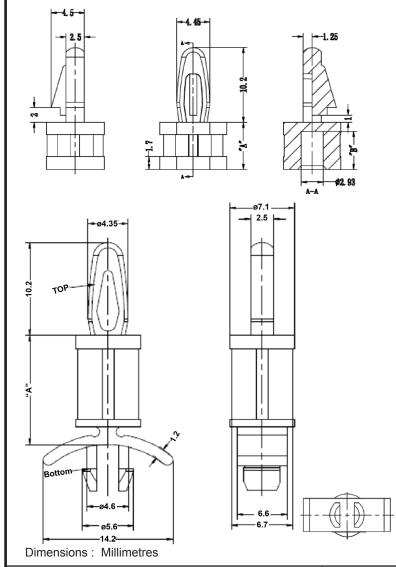

## RoHS Compliant

Specifications:

| Material        | : Nylon 66        |
|-----------------|-------------------|
| Colour          | : Natural         |
| Top Hole        | : ø4 ±0.08mm      |
| Panel Thickness | : 1.57mm          |
| Bottom Hole     | : ø4.75 ±0.08mm   |
| Panel Thickness | : 0.79mm - 1.98mm |

## Part Number Table

| Description       | " <b>A</b> " | Part Number                  |  |  |  |
|-------------------|--------------|------------------------------|--|--|--|
|                   | 6.4mm        | DTRCBS-4-01                  |  |  |  |
| PCB Support, PK50 | 9.5mm        | DTRCBS-6-01                  |  |  |  |
|                   | 12.7mm       | DTRCBS-8-01                  |  |  |  |
|                   | 4.8mm        | DTRLCBS-3-01<br>DTRLCBS-4-01 |  |  |  |
|                   | 6.4mm        |                              |  |  |  |
|                   | 9.5mm        | DTRLCBS-6-01                 |  |  |  |
|                   | 12.7mm       | DTRLCBS-8-01                 |  |  |  |