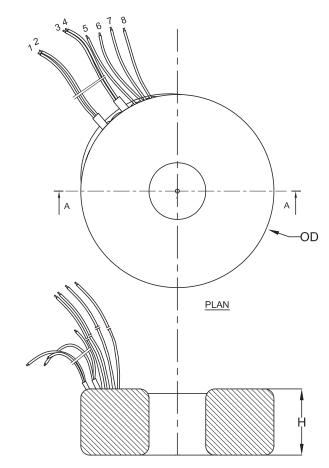

Sectional Elevation on A-A

| No.                        | Primary                 |      |       |        | Secondary |       |        |        |  |
|----------------------------|-------------------------|------|-------|--------|-----------|-------|--------|--------|--|
| NO.                        | 1                       | 2    | 3     | 4      | 5         | 6     | 7      | 8      |  |
| Lead Colour                | Grey                    | Blue | Brown | Violet | Red       | Black | Yellow | Orange |  |
| Lead Length (Tolerance ±5) | 150                     | 150  | 150   | 150    | 150       | 150   | 150    | 150    |  |
| Lead Termination           | All Leads tinned to 6mm |      |       |        |           |       |        |        |  |

| MCTA625         | Nominal Dimensions |      |  |  |  |  |  |
|-----------------|--------------------|------|--|--|--|--|--|
| Series          | OD                 | н    |  |  |  |  |  |
| Including leads | 142mm              | 69mm |  |  |  |  |  |