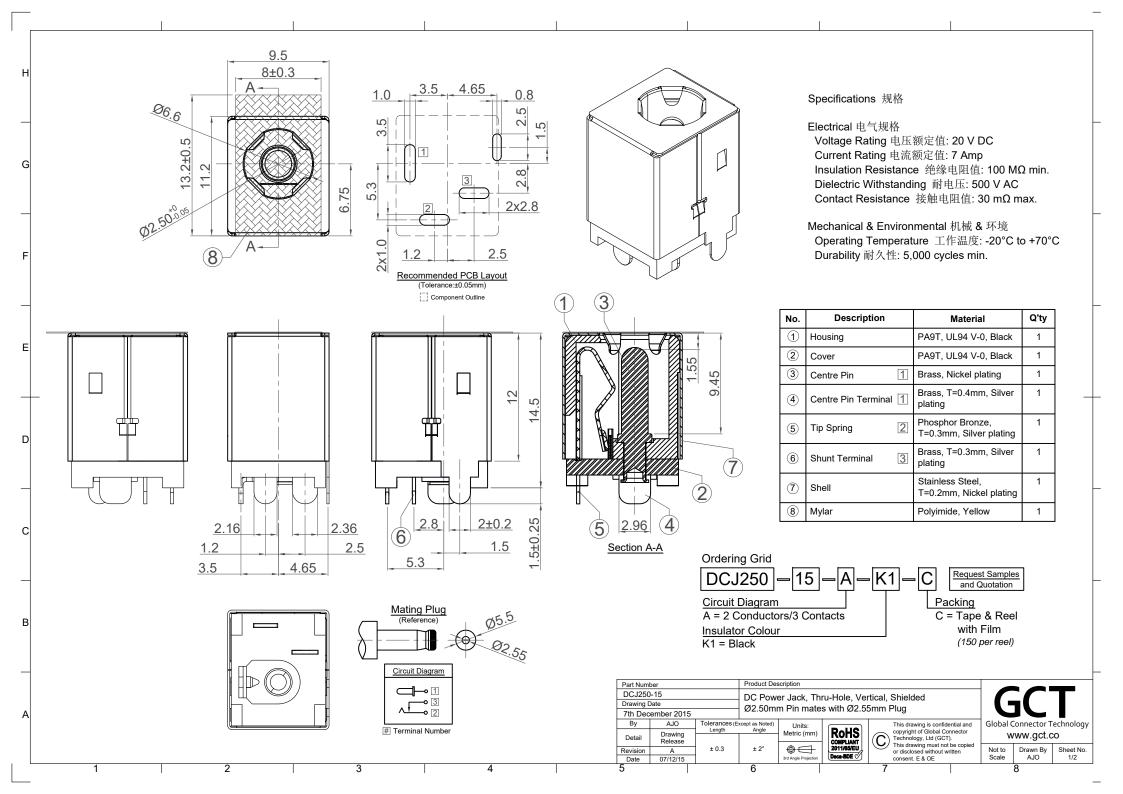

- 4. After winding, using the adhesive tape(30~50mm) to stick the leader of cover tape on the side of reel. 5.One reel can be loaded 150 pcs connector.
- not be adhensive on the lead tape and the cover tape is lead portion shall have 150~200mm 6. The label shall be pasted on the front side of
  - reel (Refer FIG 3).
  - 7. Condition of 300mm per minute ,the extraction strength of cover tape shall reach 20~150 gf.
  - 8.If the quantity is less then 6 reels per carton, the packing shall be able to resist shaking.

1 Reel = 150 Pcs 1 Carton = 2 Reels = 300 Pcs 1 Box = 5 Boxes = 1500 Pcs

Fig 3.

| Part Number       |         |               | Product Description                                                              |                       |      |                                                                                       |
|-------------------|---------|---------------|----------------------------------------------------------------------------------|-----------------------|------|---------------------------------------------------------------------------------------|
| DCJ250-15         |         |               | DC Power Jack, Thru-Hole, Vertical, Shielded Ø2.50mm Pin mates with Ø2.55mm Plug |                       |      |                                                                                       |
| Drawing Date      |         |               |                                                                                  |                       |      |                                                                                       |
| 7th December 2015 |         |               |                                                                                  |                       |      |                                                                                       |
| Ву                | AJO     | Tolerances (E |                                                                                  | Units:<br>Metric (mm) | RoHS | This drawing is confidential and copyright of Global Connector Technology, Ltd (GCT). |
| Detail            | Drawing | Length        | Angle                                                                            |                       |      |                                                                                       |

www.gct.co

Sheet No. Scale

2. Tape shall turn on right direction.

length (Refer FIG 1).

drawing (Refer FIG 2).

of length 240~360mm in the reel tape and lead

tape. The cover tape with 20~30mm length shall

3. The direction of connector is fixed regarding

the position of terminal, please refer outline

Revision

This drawing must not be copied 2011/65/EU consent. E & OE

Not to Drawn By