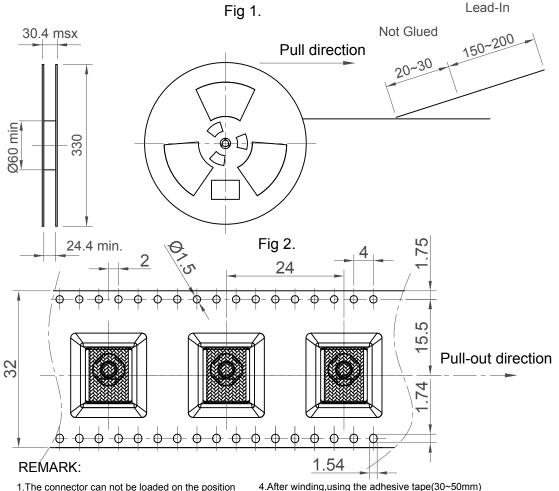

- 4. After winding, using the adhesive tape(30~50mm) to stick the leader of cover tape on the side of reel. 5.One reel can be loaded 150 pcs connector.
- not be adhensive on the lead tape and the cover tape is lead portion shall have 150~200mm 6. The label shall be pasted on the front side of
  - reel (Refer FIG 3).
  - 7. Condition of 300mm per minute ,the extraction strength of cover tape shall reach 20~150 gf.
  - 8.If the quantity is less then 6 reels per carton, the packing shall be able to resist shaking.

www.gct.co

Sheet No. Scale

2. Tape shall turn on right direction.

length (Refer FIG 1).

drawing (Refer FIG 2).

of length 240~360mm in the reel tape and lead

tape. The cover tape with 20~30mm length shall

3. The direction of connector is fixed regarding

the position of terminal, please refer outline

Revision

This drawing must not be copied 2011/65/EU consent. E & OE

Not to Drawn By