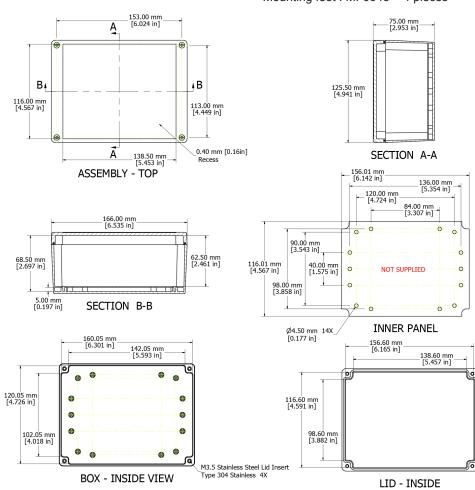

## **Part Number Table**

| Description                | Size                             | Part Number |
|----------------------------|----------------------------------|-------------|
| Weatherproof Enclosure ABS | 125.5mm(H) × 125mm(W) × 165mm(D) | MCRP1245    |

www.element14.com www.farnell.com www.newark.com

Dimensions: Millimetres (Inches)