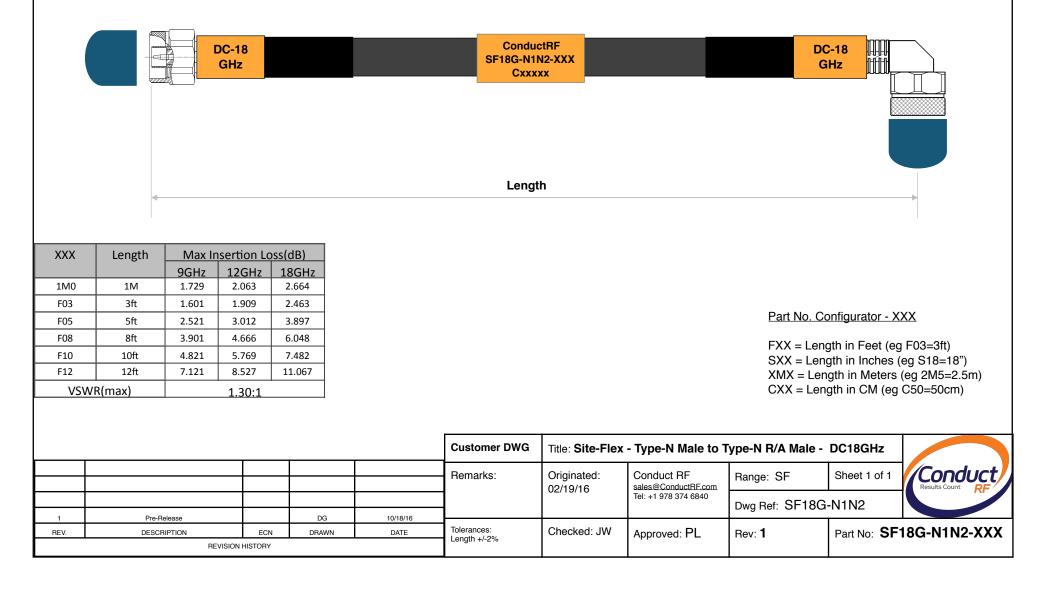

## Notes:

- 1. Only RoHS Compliant Processes and Materials used for this assembly.
- 2. Marking includes "ConductRF", Part No. & Serial No., Black Text.
- 3. Mark Shrink Tube on both connectors ends with "DC-18GHz"
- 4. Single Centered Marker up to 15'(4.5M), Two Markers 12"(30cm) from ends for lengths over 15'(4.5M)
- 5. Serial No. to be Marked as Cxxxxx, where xxxxx = sequential no. from log.
- 5. 100% Tested DC to 18GHz, Plotted Data supplied with assembly.
- 7. Caps to be Fitted Prior to Packaging
- 8. Cables to be Coiled and Placed in Bag with ConductRF Label.(See Separate Label Instruction)

## Site-Flex Phase Stable Rugged RF Test Cable