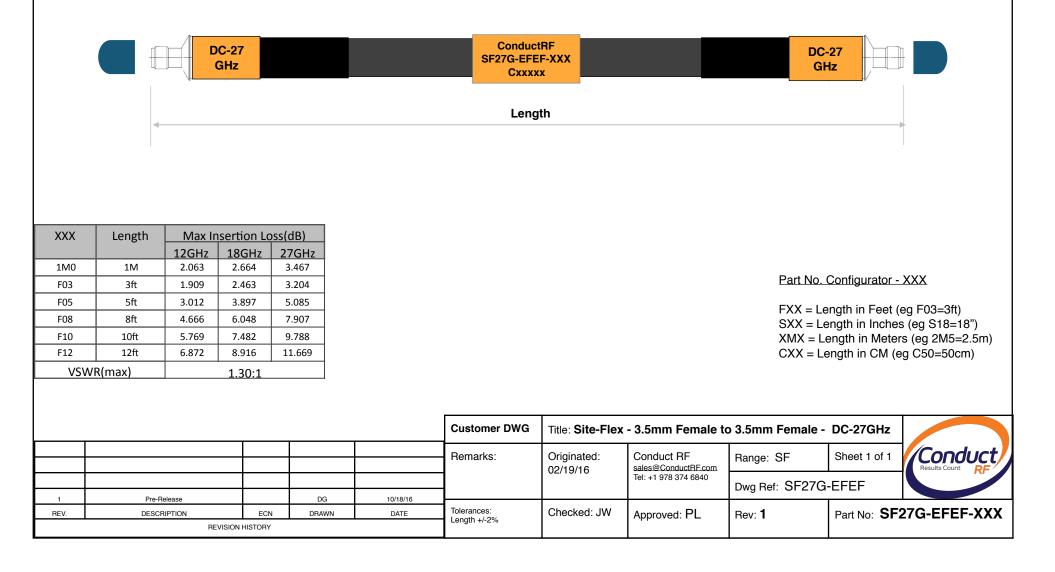

## Notes:

- 1. Only RoHS Compliant Processes and Materials used for this assembly.
- 2. Marking includes "ConductRF", Part No. & Serial No., Black Text.
- 3. Mark Shrink Tube on both connectors ends with "DC-27GHz"
- 4. Single Centered Marker up to 15'(4.5M), Two Markers 12"(30cm) from ends for lengths over 15'(4.5M)
- 5. Serial No. to be Marked as Cxxxxx, where xxxxx = sequential no. from log.
- 5. 100% Tested DC to 27GHz, Plotted Data supplied with assembly.
- 7. Caps to be Fitted Prior to Packaging
- 8. Cables to be Coiled and Placed in Bag with ConductRF Label.(See Separate Label Instruction)

## Site-Flex Phase Stable Rugged RF Test Cable