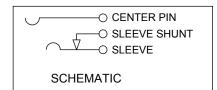

## **CUSTOMER DRAWING**

| 1 DIMENSIONS   | SHOWN FOR     | REFERENCE ONLY.     |
|----------------|---------------|---------------------|
| I. DIMENTOIONO | OLIOVVIVI OIX | THE LINEINGE OINET. |

- 2. HEX NUT, FLAT WASHER, AND PANEL O-RING SUPPLIED UNASSEMBLED
- 3. MATERIAL:
  HOUSINGS, HEX NUT COPPER ALLOY, NICKEL PLATED
  INSULATOR HOUSING THERMOPLASTIC
  O-RINGS THERMOPLASTIC RUBBER, LUBRICATED WITH SYNTHETIC GREASE
  TERMINAL INSULATORS PHENOLIC
  FLAT WASHER STEEL, NICKEL PLATED
  PIN, SPRING, TERMINALS COPPER ALLOY, SILVER PLATED
- 4. THIS PRODUCT IS RoHS COMPLIANT