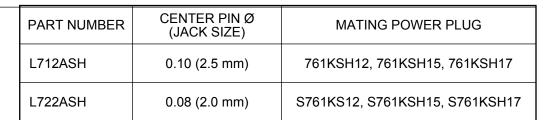

## **CUSTOMER DRAWING**

| 1 DIMENSIONS   | SHOWN FOR     | REFERENCE ONLY.     |
|----------------|---------------|---------------------|
| I. DIMENTOIONO | OLIOVVIVI OIX | THE LINEINGE OINET. |

- 2. HEX NUT, FLAT WASHER, AND PANEL O-RING SUPPLIED UNASSEMBLED
- 3. MATERIAL:
  HOUSINGS, HEX NUT COPPER ALLOY, NICKEL PLATED
  INSULATOR HOUSING THERMOPLASTIC
  O-RINGS THERMOPLASTIC RUBBER, LUBRICATED WITH SYNTHETIC GREASE
  TERMINAL INSULATORS PHENOLIC
  FLAT WASHER STEEL, NICKEL PLATED
  PIN, SPRING, TERMINALS COPPER ALLOY, SILVER PLATED
- 4. THIS PRODUCT IS RoHS COMPLIANT