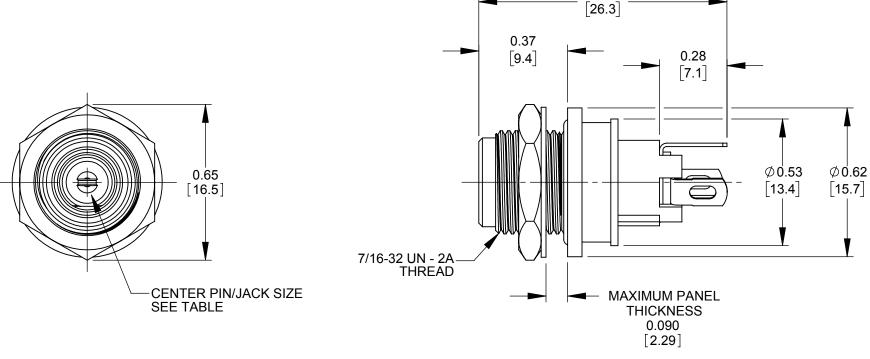

## **CUSTOMER DRAWING**

| 1 DIMENSIONS   | SHOWN FOR     | REFERENCE ONLY.     |
|----------------|---------------|---------------------|
| I. DIMENTOIONO | OLIOVVIVI OIX | THE LINEINGE OINET. |

- 2. HEX NUT, FLAT WASHER, AND PANEL O-RING SUPPLIED UNASSEMBLED
- 3. MATERIAL:
  HOUSINGS, HEX NUT COPPER ALLOY, NICKEL PLATED
  INSULATOR HOUSING THERMOPLASTIC
  O-RINGS THERMOPLASTIC RUBBER, LUBRICATED WITH SYNTHETIC GREASE
  TERMINAL INSULATORS PHENOLIC
  FLAT WASHER STEEL, NICKEL PLATED
  PIN, SPRING, TERMINALS COPPER ALLOY, SILVER PLATED
- 4. THIS PRODUCT IS RoHS COMPLIANT

NOTES:

|     |                       |            |     |      | UNLESS OTHERWISE SPECIFIED                                                             | THIS DRAWING DESCRIBES A DESIGN CONSIDERED PROBY SWITCHCRAFT INC. AND IS RELEASED ON A CONFI |     |         |                        | PRIETARY IN NATU<br>DENTIAL BASIS FOI | ,      | AND MANU | FACTURED<br>S ONLY. |
|-----|-----------------------|------------|-----|------|----------------------------------------------------------------------------------------|----------------------------------------------------------------------------------------------|-----|---------|------------------------|---------------------------------------|--------|----------|---------------------|
|     |                       |            |     |      | 1. ALL DIMENSIONS IN INCHES  - TWO PLACE DECIMALS ±0.02  - THREE PLACE DECIMALS ±0.005 | FINISH  SPEC No.  FIRST USED ON SCALE 2.5:1  DATE DRAWN BY CHKD APVD                         |     |         | MATERIAL SPEC No.      |                                       |        |          |                     |
| 0A  | PDR 15004             | 6/27/16    | PNK | SRC  |                                                                                        | 6/27/16                                                                                      | PNK | 6/27/16 | APVD<br>SRC<br>6/27/16 |                                       | HEET 1 | OF       | 1 REV               |
| REV | ECO NUMBER<br>REVISIO | DATE<br>NS | BY  | APVD | DO NOT SCALE DRAWING                                                                   | SEALED HT POWER JACKS SOLDER LUG, RoHS                                                       |     | -       | ASH, L                 | 722AS                                 |        |          |                     |