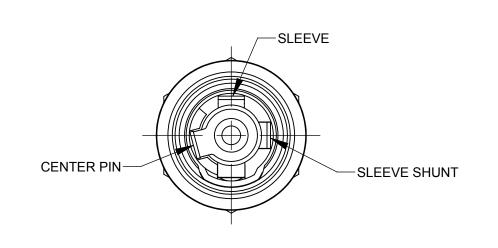

## **CUSTOMER DRAWING**

| 1 DIMENSIONS   | SHOWN FOR     | REFERENCE ONLY.     |
|----------------|---------------|---------------------|
| I. DIMENTOIONO | OLIOVVIVI OIX | THE LINEINGE OINET. |

- 2. HEX NUT, FLAT WASHER, AND PANEL O-RING SUPPLIED UNASSEMBLED
- 3. MATERIAL:
  HOUSINGS, HEX NUT COPPER ALLOY, NICKEL PLATED
  INSULATOR HOUSING THERMOPLASTIC
  O-RINGS THERMOPLASTIC RUBBER, LUBRICATED WITH SYNTHETIC GREASE
  TERMINAL INSULATORS PHENOLIC
  FLAT WASHER STEEL, NICKEL PLATED
  PIN, SPRING, TERMINALS COPPER ALLOY, SILVER PLATED
- 4. THIS PRODUCT IS RoHS COMPLIANT