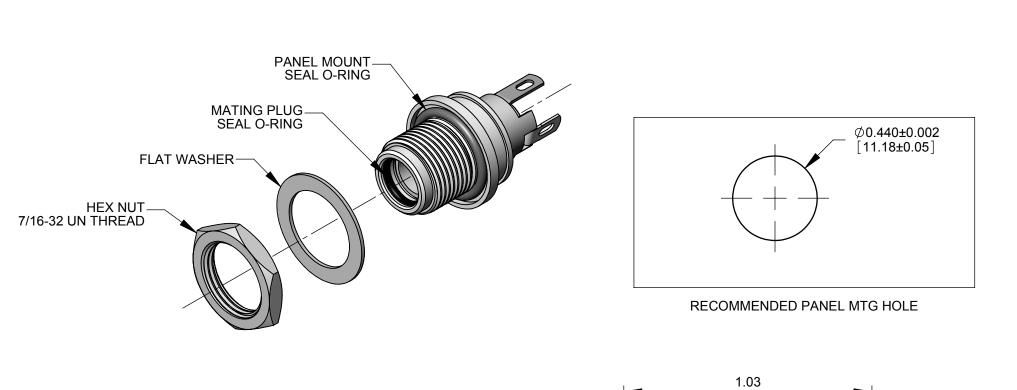

## **CUSTOMER DRAWING**

| 1 DIMENSIONS   | SHOWN FOR     | REFERENCE ONLY.     |
|----------------|---------------|---------------------|
| I. DIMENTOIONO | OLIOVVIVI OIX | THE LINEINGE OINET. |

- 2. HEX NUT, FLAT WASHER, AND PANEL O-RING SUPPLIED UNASSEMBLED
- 3. MATERIAL:
  HOUSINGS, HEX NUT COPPER ALLOY, NICKEL PLATED
  INSULATOR HOUSING THERMOPLASTIC
  O-RINGS THERMOPLASTIC RUBBER, LUBRICATED WITH SYNTHETIC GREASE
  TERMINAL INSULATORS PHENOLIC
  FLAT WASHER STEEL, NICKEL PLATED
  PIN, SPRING, TERMINALS COPPER ALLOY, SILVER PLATED
- 4. THIS PRODUCT IS RoHS COMPLIANT