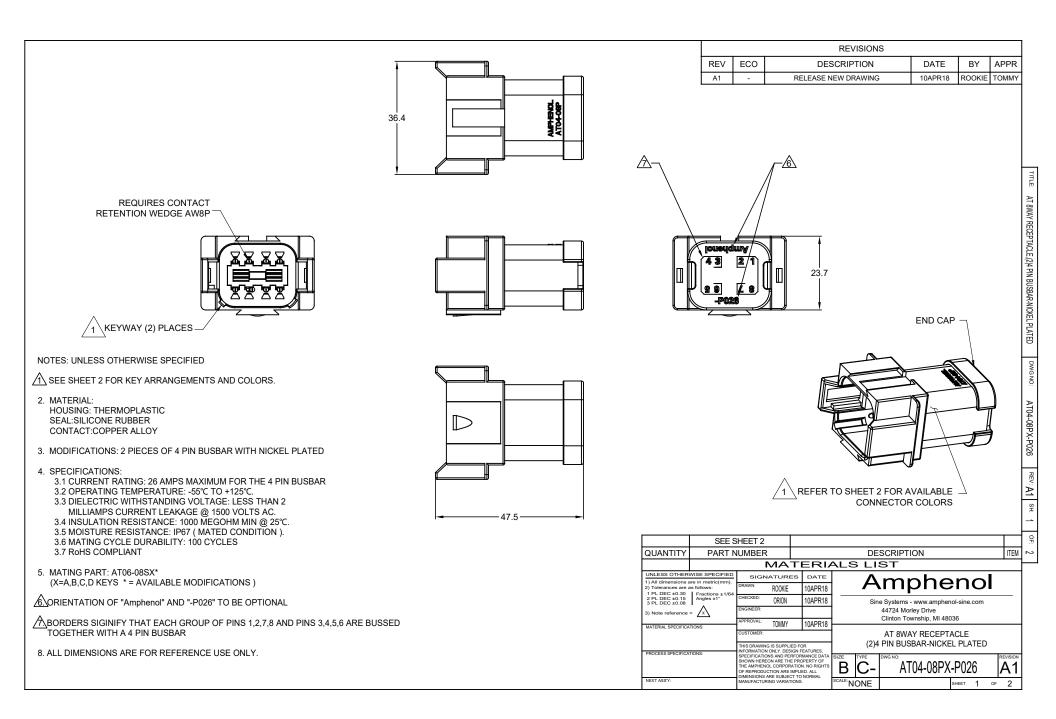

|                                                                   |                                                                    |                                                                           | REV ECO                     | REVISIONS<br>DESCRIPTION                                                                                                                                                             | DATE                                   | DATE BY AF |       |
|-------------------------------------------------------------------|--------------------------------------------------------------------|---------------------------------------------------------------------------|-----------------------------|--------------------------------------------------------------------------------------------------------------------------------------------------------------------------------------|----------------------------------------|------------|-------|
|                                                                   |                                                                    |                                                                           | A1 -                        | RELEASE NEW DRAWING                                                                                                                                                                  | 10APR18                                |            | TOMMY |
|                                                                   |                                                                    |                                                                           | II                          | •                                                                                                                                                                                    |                                        |            |       |
| P/N AT04-08PA-P026<br>KEY-A CONFIGURATION<br>STANDARD COLOR: GREY | P/N AT04-08PB-P026<br>KEY-B CONFIGURATION<br>STANDARD COLOR: BLACK | P/N AT04-08PC-P0<br>KEY-C CONFIGURAT<br>STANDARD COLOR: G                 | TION                        | KEY-D CO                                                                                                                                                                             | 04-08PD-P02<br>DNFIGURATI<br>COLOR: BR | ON         | -     |
| KEYWAY<br>(2) PLACES                                              | KEYWAY<br>(2) PLACES                                               |                                                                           |                             | KEYWAY<br>(2) PLACES                                                                                                                                                                 |                                        |            | -     |
|                                                                   |                                                                    |                                                                           |                             |                                                                                                                                                                                      |                                        |            | ŀ     |
|                                                                   |                                                                    | QUANTITY                                                                  | PART NUMBE                  |                                                                                                                                                                                      | RIPTION                                |            | ITEM  |
|                                                                   |                                                                    | UNLESS OTHERW                                                             |                             | MATERIALS LIS                                                                                                                                                                        |                                        |            |       |
|                                                                   |                                                                    | 1) All dimensions are<br>2) Tolerances are as<br>1 PL DEC ±0.30           | follows:<br>Fractions ±1/64 | ROOKIE 10APR18                                                                                                                                                                       | nphe                                   | no         |       |
|                                                                   |                                                                    | 1 PL DEC ±0.30<br>2 PL DEC ±0.15<br>3 PL DEC ±0.08<br>3) Note reference = |                             | 2: 447                                                                                                                                                                               | stems - www.ampheno<br>24 Morley Drive |            |       |
|                                                                   |                                                                    | MATERIAL SPECIFICATIO                                                     | APPROVA                     | TOMMY 10APR18                                                                                                                                                                        | ton Township, MI 4803                  |            |       |
|                                                                   |                                                                    |                                                                           |                             |                                                                                                                                                                                      | BUSBAR-NICKEL                          | PLATED     |       |
|                                                                   |                                                                    | PROCESS SPECIFICATIO                                                      |                             | WING IS SUPPLIED FOR (2)4 PII<br>TON ONLY. DESIGN FEATURES,<br>ATTONS AND PERFORMANCE DATA<br>ERECO. NARE THE PROPERTY OF<br>IENOL CORPORATION. NO RIGHTS<br>DUCTION ARE IMPLED. ALL | AT04-08PX-                             | P026       | A1    |
|                                                                   |                                                                    | NEXT ASS'Y:                                                               | DIMENSIO<br>MANUFAC         | DUCTION ARE IMPLIED. ALL<br>INS ARE SUBJECT TO NORMAL<br>STURING VARIATIONS.                                                                                                         |                                        | HEET 2     |       |