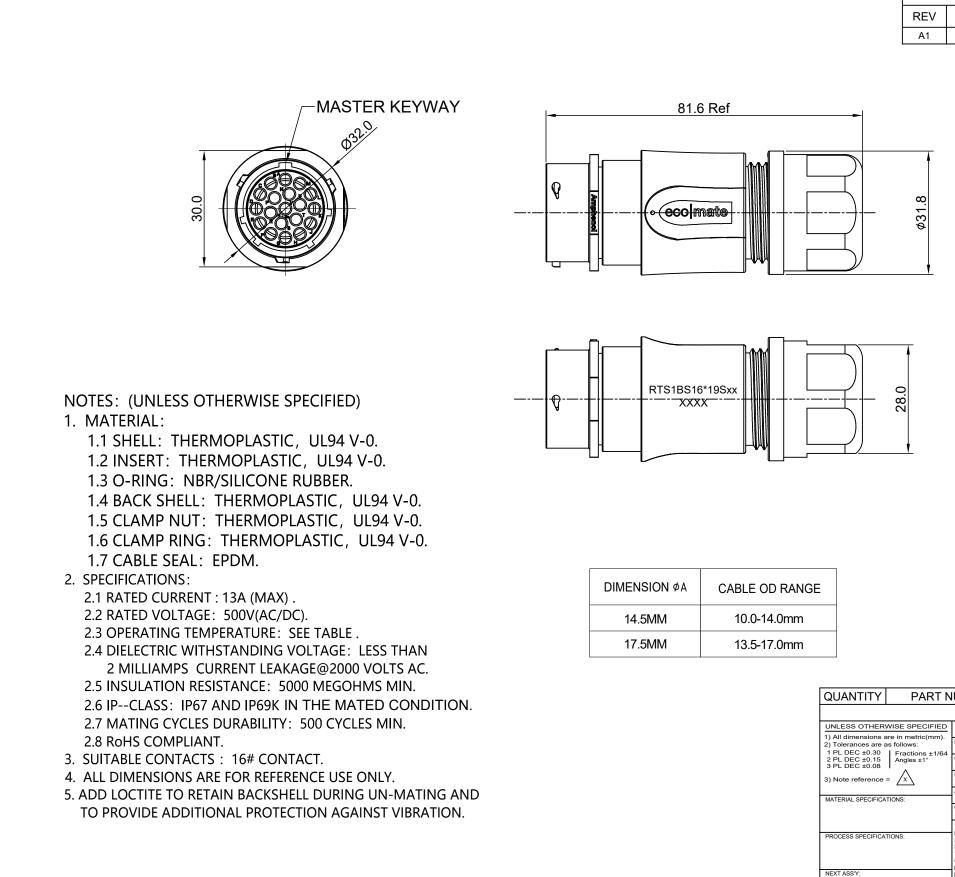

|                                   | REVISIONS                                                                                                                                       |                  |             |                                                        |         |             |          |             |                                                                                                          |
|-----------------------------------|-------------------------------------------------------------------------------------------------------------------------------------------------|------------------|-------------|--------------------------------------------------------|---------|-------------|----------|-------------|----------------------------------------------------------------------------------------------------------|
| REV                               | ECO                                                                                                                                             |                  | DESC        | RIPTION DATE BY APPF                                   |         |             |          |             | 1                                                                                                        |
| A1                                |                                                                                                                                                 |                  |             |                                                        |         | Jun-20-2018 | Blink    |             |                                                                                                          |
| \$31.8<br>\$                      | $\frac{1}{10000000000000000000000000000000000$                                                                                                  |                  |             |                                                        |         |             |          |             | TITLE: ECO-MATE, RECPTACLE, BACK SHELL, SIZE 16, 19POS, SOCKET. DWG NO: RTS1BS16*19SXX REV: A1 SH: 1 OF: |
| PART                              | NUMBEF                                                                                                                                          |                  |             |                                                        |         | ON          |          | ITEM        |                                                                                                          |
| SPECIFIED                         |                                                                                                                                                 |                  | 1           | ALS LI                                                 |         | -           | _        |             |                                                                                                          |
| metric(mm).                       |                                                                                                                                                 |                  |             |                                                        |         |             |          |             |                                                                                                          |
| ows:<br>actions ±1/64<br>ales ±1° |                                                                                                                                                 |                  | Jun-20-2018 |                                                        |         |             |          |             |                                                                                                          |
| gles ±1°                          | CHECKED: Tod JUN-20-2018 Sine Systems - www.ampheno<br>ENGINEER: 44724 Morley Drive                                                             |                  |             |                                                        |         |             | menoi-si | ne.com      |                                                                                                          |
| $\langle \rangle$                 |                                                                                                                                                 |                  | <br>        | Clinton Township, MI 48036                             |         |             |          |             |                                                                                                          |
|                                   | APPROVAL: Tommy Jun-20-2018                                                                                                                     |                  |             | · · · · · · · · · · · · · · · · · · ·                  |         |             |          |             |                                                                                                          |
|                                   | CUSTOMER:                                                                                                                                       |                  |             | ECO-MATE,RECPTACLE,BACK SHELL,<br>SIZE 16,19POS,SOCKET |         |             |          |             |                                                                                                          |
|                                   | INFORMATIO                                                                                                                                      | IG IS SUPPLIED F | FEATURES,   |                                                        |         |             |          |             |                                                                                                          |
|                                   | SHOWN HEREON ARE THE PROPERTY OF<br>THE AMPHENOL CORPORATION. NO RIGHTS<br>OF REPRODUCTION ARE IMPLIED. ALL<br>DIMENSIONS ARE SUBJECT TO NORMAL |                  |             | B C-                                                   | DWG NO: | S1BS16*19   |          | A1          |                                                                                                          |
|                                   | MANUFACTU                                                                                                                                       | RING VARIATION   | S.          | SCALE: NONE                                            |         | SHI         | ЕТ 1     | of <b>1</b> |                                                                                                          |
|                                   |                                                                                                                                                 |                  |             |                                                        |         |             |          |             |                                                                                                          |