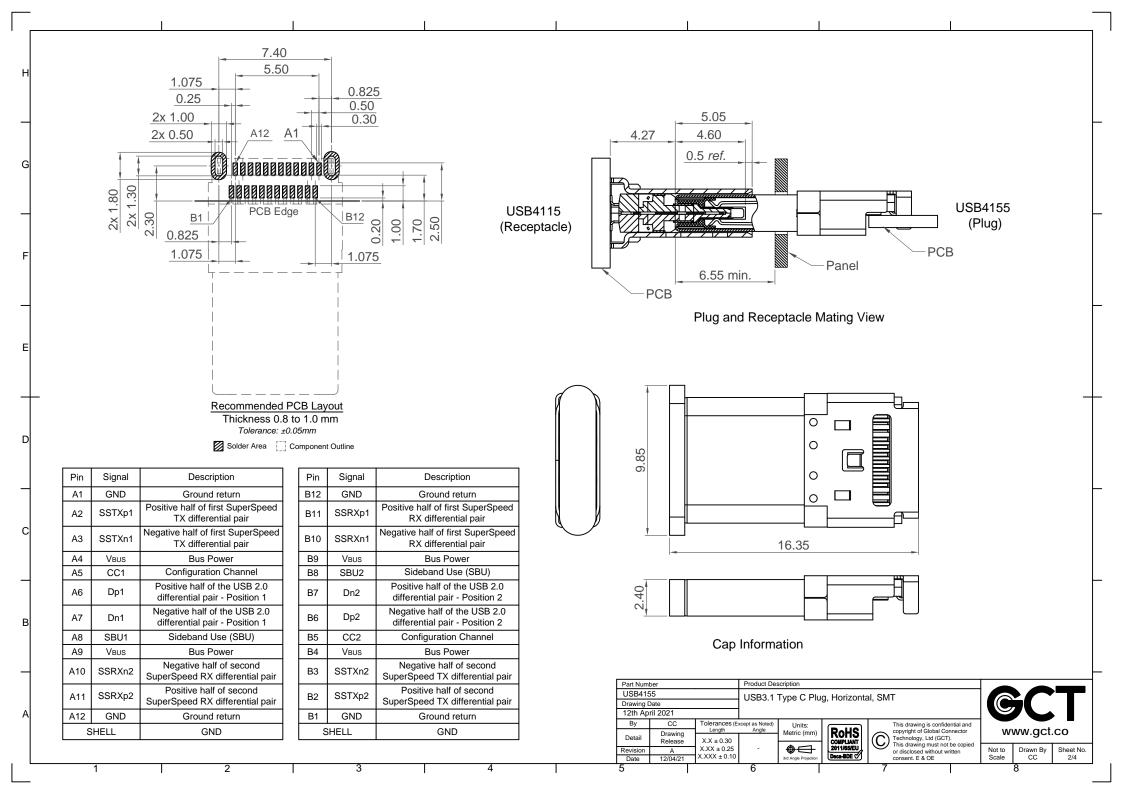

G

F

Г

B

1

2

Proposal 2: Recommended Jig(Tray, Weight) be used in IR Reflow Process

3