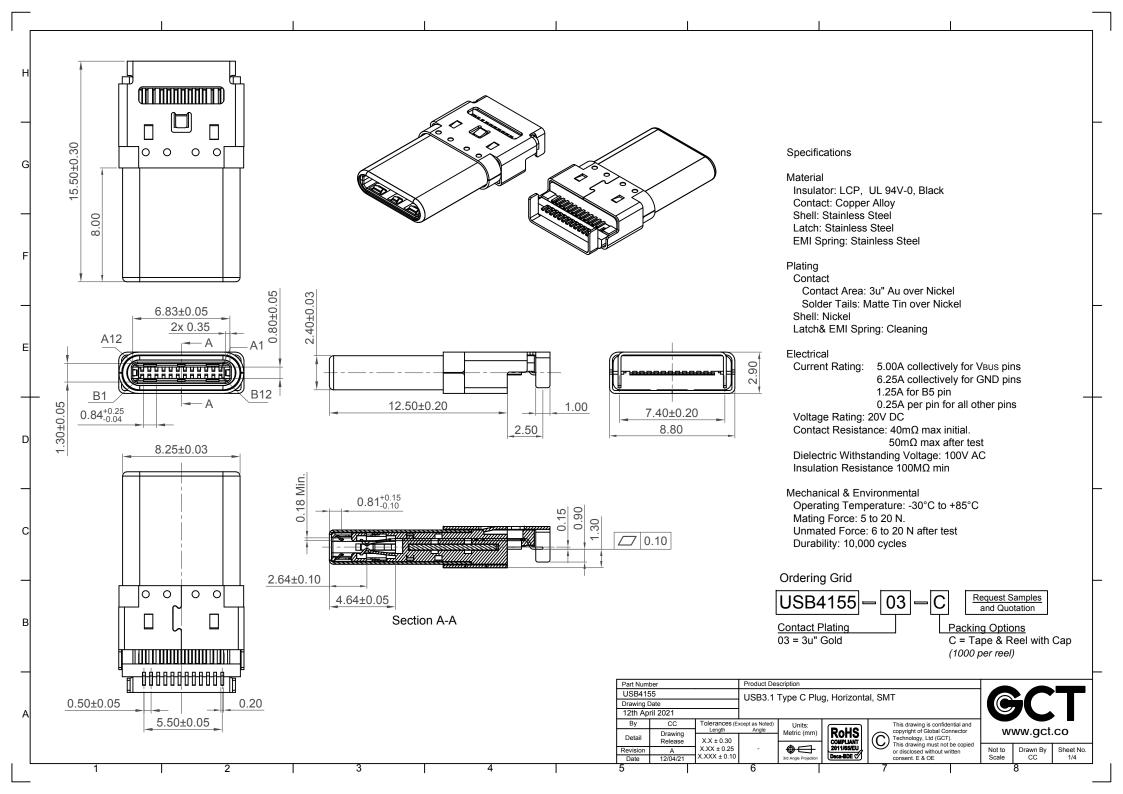

G

F

Г

B

1

2

Proposal 2: Recommended Jig(Tray, Weight) be used in IR Reflow Process

3