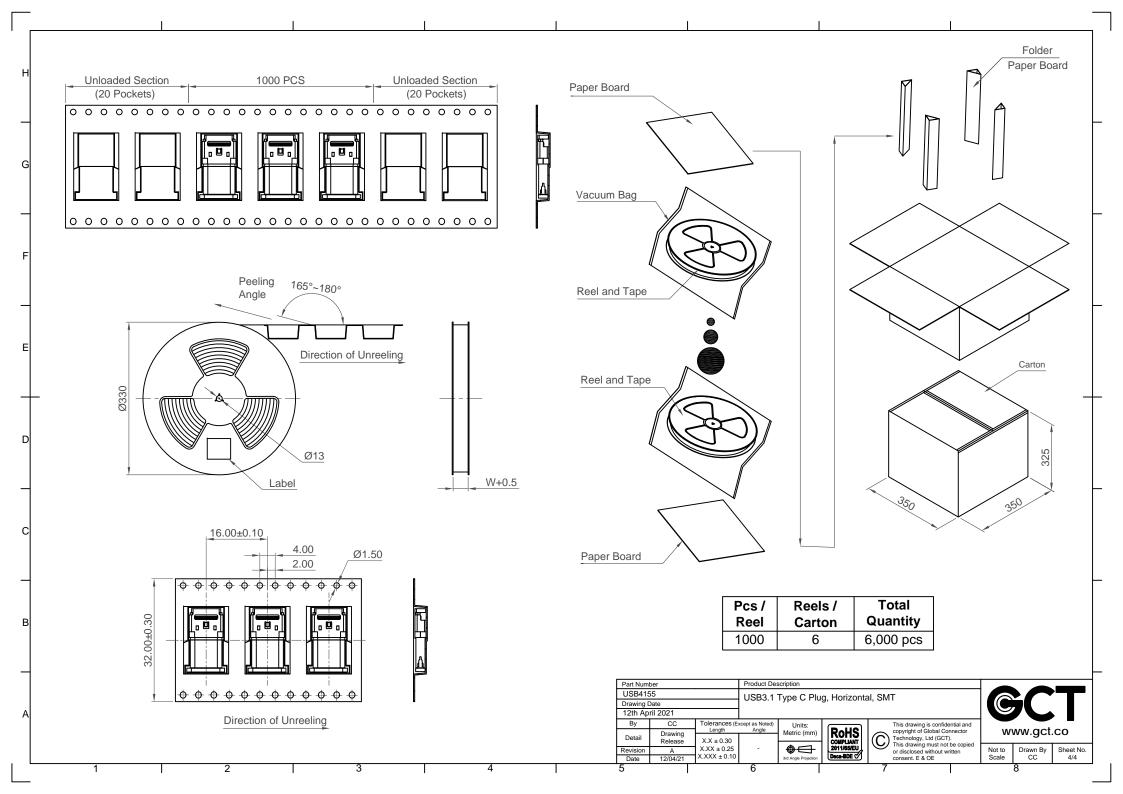

G

F

Г

B

1

2

Proposal 2: Recommended Jig(Tray, Weight) be used in IR Reflow Process

3

4

|                 |                    |                      |                                     |                      |            |                                                  |         |            |          | -         |
|-----------------|--------------------|----------------------|-------------------------------------|----------------------|------------|--------------------------------------------------|---------|------------|----------|-----------|
| Part Num        | ber                |                      | Product Description                 |                      |            |                                                  |         |            |          |           |
| USB4155         |                    |                      | USB3.1 Type C Plug, Horizontal, SMT |                      |            |                                                  |         |            |          |           |
| Drawing Date    |                    |                      | CODOLT TYPE OT RUG, TIONZOIRUI, OWT |                      |            |                                                  |         |            |          |           |
| 12th April 2021 |                    |                      |                                     |                      |            |                                                  |         |            |          |           |
| By              | CC                 | Tolerances (E        |                                     | Units:               |            | This drawing is confide                          | nnector | www.gct.co |          |           |
| Detail          | Drawing<br>Release | Length<br>X.X ± 0.30 | Angle                               | Metric (mm)          |            | Copyright of Global Con<br>Technology, Ltd (GCT) |         |            |          |           |
| Revision        | A                  | X.XX ± 0.25          | -                                   |                      | 2011/65/EU | This drawing must not<br>or disclosed without wr |         | Not to     | Drawn By | Sheet No. |
| Date            | 12/04/21           | X.XXX ± 0.10         |                                     | 3rd Angle Projection | Deca-BDE   | consent. E & OE                                  | luen    | Scale      | CC       | 3/4       |
| 5               |                    | 6                    |                                     |                      | 7          |                                                  |         | 8          |          |           |