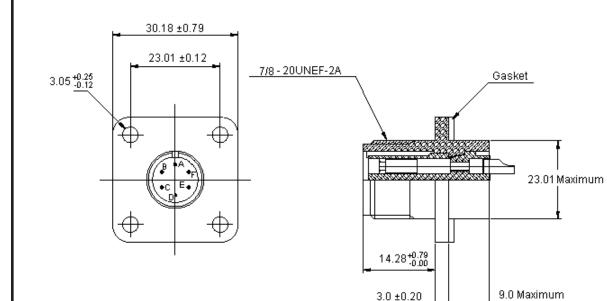

Dimensions : Millimetres

Humidity

**Specifications:** 

Shell

Insulator

Contact

Coupling

Durability

Mechanical Features

Contact arrangement

**Environmental Data** 

Operating temperature

Minimum insulation resistance

## : Aluminium alloy, zinc plated with black chromate coating.

- : Polychloroprene.
- : Copper alloy, silver plated.

: Threaded.

- : Single key/keyway.
- : Solder. : 6 contacts.
- : 500 cycles, mate and unmate.
- : 13 amperes.
- : Working 200V ac, 250V dc.
- : 5000MΩ.