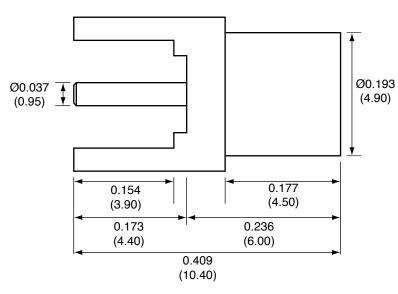

| Description | Material | Finish |
|-------------|----------|--------|
| Body        | Brass    | Gold   |
| Socket      | BE CU    | Gold   |
| Insulation  | PTFE     | N/A    |

|     | REVISIONS                                               |           |      |  |
|-----|---------------------------------------------------------|-----------|------|--|
| REV | DESCRIPTION                                             | DATE      | APPV |  |
| В   | Updated footprint and dimensions; Added new title block | 11-JUL-12 | SAH  |  |

## SIDE VIEW



## BOTTOM VIEW



NOTES: (UNLESS OTHERWISE SPECIFIED)

- 1. ALL DIMENSIONS ARE IN INCHES [mm].
- 2. DIMENSIONS APPLY AFTER FINISHING.
- 3. MANUFACTURE TO BE COMPLIANT WITH EU ROHS DIRECTIVE.
- 4. SAFETY BREAK ALL SHARP CORNERS AND EDGES .02 MAXIMUM.



RECOMMENDED FOOTPRINT



©2023 TE Connectivity. All Rights Reserved.