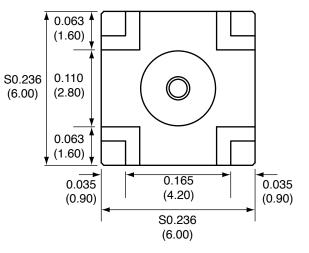

## BOTTOM VIEW

NOTES: (UNLESS OTHERWISE SPECIFIED)

- 1. ALL DIMENSIONS ARE IN INCHES [mm].
- 2. DIMENSIONS APPLY AFTER FINISHING.
- 3. MANUFACTURE TO BE COMPLIANT WITH EU ROHS DIRECTIVE.
- 4. SAFETY BREAK ALL SHARP CORNERS AND EDGES .02 MAXIMUM.