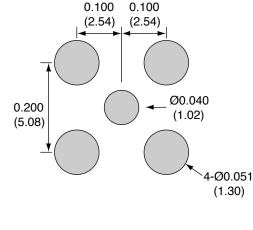

Finish |
|-------------|----------|--------|
| Body        | Brass    | Gold   |
| Socket      | BE CU    | Gold   |
| Insulation  | PTFE     | N/A    |

|     | REVISIONS                                               |           |      |  |
|-----|---------------------------------------------------------|-----------|------|--|
| REV | DESCRIPTION                                             | DATE      | APPV |  |
| В   | Updated footprint and dimensions; Added new title block | 11-JUL-12 | SAH  |  |

## SIDE VIEW



## BOTTOM VIEW



NOTES: (UNLESS OTHERWISE SPECIFIED)

- 1. ALL DIMENSIONS ARE IN INCHES [mm].
- 2. DIMENSIONS APPLY AFTER FINISHING.
- 3. MANUFACTURE TO BE COMPLIANT WITH EU ROHS DIRECTIVE.
- 4. SAFETY BREAK ALL SHARP CORNERS AND EDGES .02 MAXIMUM.



RECOMMENDED FOOTPRINT



©2023 TE Connectivity. All Rights Reserved.