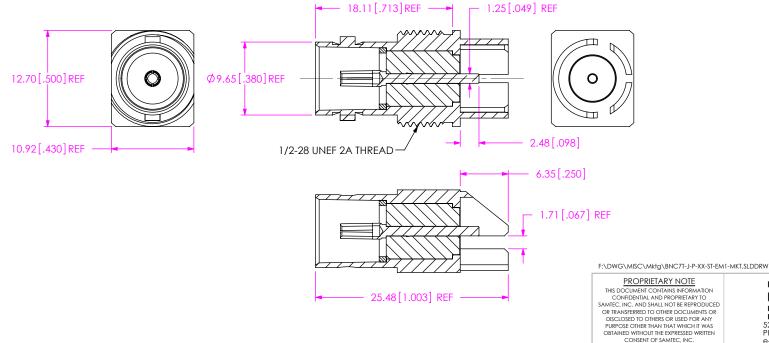

## **DESIGNED & DIMENSIONED** IN MILLIMETERS[INCHES]

FIG 1. BNC7T-J-P-XX-ST-EM1 SHOWN

BNC7T-J-P-XX-ST-EM1

BY: G.HERMAN 01/04/2008 SHEET 2 OF 2

| SAMTEC PART NUMBER      | ITEM         |
|-------------------------|--------------|
| SUB-BNC7T-J-P-XX-ST-EM1 | SUB ASSEMBLY |