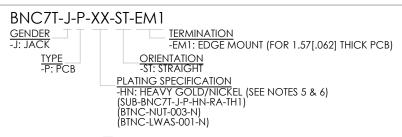

# NOTES:

- 1. © REPRESENTS A CRITICAL DIMENSION.
  2. FABRICATED PARTS MUST BE FREE OF SCRATCHES, TOOL MARKS, ETC.
- 3. SUPPLIER TO REMOVE BURRS.
- 4. RoHs COMPLIANT.
- 5. COMPONENT PLATING DESIGNATIONS:
  \_-H: .000030" MIN. GOLD OVER .000050. (MIN) NICKEL. B-M .000010" MIN. GOLD OVER .000050" MIN. NICKEL

- -N: .000110 MIN. NICKEL.

  6. ASSEMBLY PLATING DESIGNATIONS:
  -HN: (CENTER CONTACT) -H
  (OUTER CONTACT) -N
  (OUTER CONTACT) -N
  - (REMAINING METÁL PARTS) -N
- B-MN: (CENTER CONTACT)-M (OUTER CONTACT) -N
  - (REMAINING METÁL PARTS) -N

B -MN: MEDIUM GOLD/NICKEL (SEE NOTES 5 & 6) (SUB-BNC7T-J-P-MN-ST-EM1) (BTNC-NUT-003-N) (BTNC-LWAS-001-N)

F:\DWG\MISC\Mktg\BNC7T-J-P-XX-ST-EM1-MKT.SLDDRW