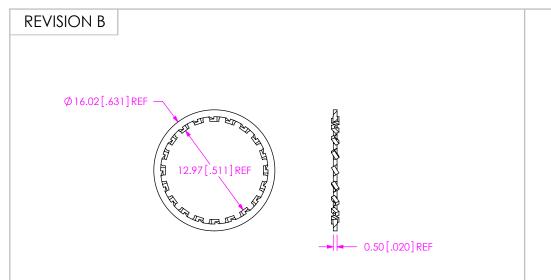

) (BTNC-LWAS-001-N)



F:\DWG\MISC\Mktg\BNC7T-J-P-XX-ST-EM1-MKT.SLDDRW

#### UNLESS OTHERWISE SPECIFIED, DIMENSIONS ARE IN MILLIMETERS. TOLERANCES ARE:

DECIMALS **ANGLES** 

.X: ±0.3 [.01] .XX: ±0.13 [.005] .XXX: ±0.051 [.0020]

### PROPRIETARY NOTE

THIS DOCUMENT CONTAINS INFORMATION CONFIDENTIAL AND PROPRIETARY TO SAMTEC, INC. AND SHALL NOT BE REPRODUCED OR TRANSFERRED TO OTHER DOCUMENTS OR DISCLOSED TO OTHERS OR USED FOR ANY PURPOSE OTHER THAN THAT WHICH IT WAS OBTAINED WITHOUT THE EXPRESSED WRITTEN CONSENT OF SAMTEC, INC.

DO NOT SCALE DRAWING

SHEET SCALE: 2:1



520 PARK EAST BLVD, NEW ALBANY, IN 47150 PHONE: 812-944-6733 FAX: 812-948-5047 e-Mail: info@SAMTEC.com

DESCRIPTION

**BNC7T EDGE MOUNT STRAIGHT JACK** 

DWG. NO.

BNC7T-J-P-XX-ST-EM1

BY: G.HERMAN 01/04/2008

SHEET 1 OF 2





| SAMTEC PART NUMBER | ITEM        |
|--------------------|-------------|
| BTNC-NUT-003-X     | KNURLED NUT |





PROPRIETARY NOTE THIS DOCUMENT CONTAINS INFORMATION CONFIDENTIAL AND PROPRIETARY TO SAMTEC, INC. AND SHALL NOT BE REPRODUCED

520 PARK EAST BLVD, NEW ALBANY, IN 47150 PHONE: 812-944-6733 FAX: 812-948-5047 e-Mail: info@SAMTEC.com code: 55322

DO NOT SCALE DRAWING

DESCRIPTION **BNC7T EDGE MOUNT STRAIGHT JACK** 

SHEET SCALE: 2:1 DWG. NO.

BNC7T-J-P-XX-ST-EM1

BY: G.HERMAN 01/04/2008 SHEET 2 OF 2

| SAMTEC PART NUMBER      | ITEM         |
|-------------------------|--------------|
| SUB-BNC7T-J-P-XX-ST-EM1 | SUB ASSEMBLY |