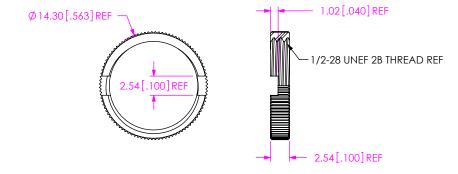

BY: G.HERMAN 01/04/2008

SHEET 1 OF 2

| SAMTEC PART NUMBER | ITEM        |
|--------------------|-------------|
| BTNC-NUT-003-X     | KNURLED NUT |

PROPRIETARY NOTE THIS DOCUMENT CONTAINS INFORMATION CONFIDENTIAL AND PROPRIETARY TO SAMTEC, INC. AND SHALL NOT BE REPRODUCED