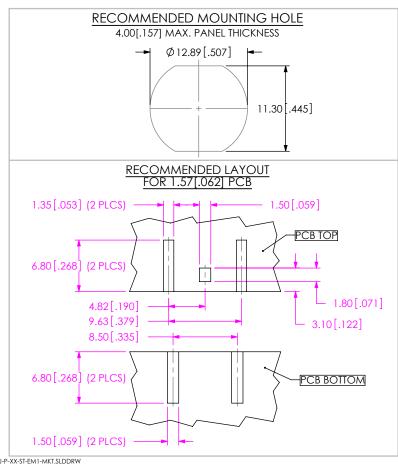

#### UNLESS OTHERWISE SPECIFIED, DIMENSIONS ARE IN MILLIMETERS. TOLERANCES ARE:

DECIMALS **ANGLES** 

.X: ±0.3 [.01] .XX: ±0.13 [.005] .XXX: ±0.051 [.0020]