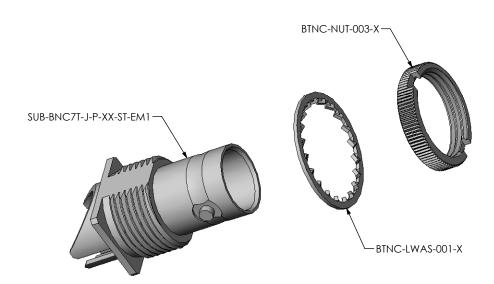

## **DESIGNED & DIMENSIONED** IN MILLIMETERS[INCHES]

FIG 1. BNC7T-J-P-XX-ST-EM1 SHOWN

BY: G.HERMAN 01/04/2008

SHEET 1 OF 2

| SAMTEC PART NUMBER | ITEM        |
|--------------------|-------------|
| BTNC-NUT-003-X     | KNURLED NUT |

PROPRIETARY NOTE THIS DOCUMENT CONTAINS INFORMATION CONFIDENTIAL AND PROPRIETARY TO SAMTEC, INC. AND SHALL NOT BE REPRODUCED

BNC7T-J-P-XX-ST-EM1

BY: G.HERMAN 01/04/2008 SHEET 2 OF 2

| SAMTEC PART NUMBER      | ITEM         |
|-------------------------|--------------|
| SUB-BNC7T-J-P-XX-ST-EM1 | SUB ASSEMBLY |