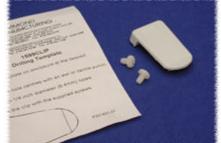

## Belt / Pocket Clip Option:

- Molded from tough nylon (choice of Black or Grey).
- Includes 2 nylon screws (insulated to avoid internal interference).
- Mounting template included.

Black - Part Number **1599CLIP** Grey - Part Number **1599CLIPGY** 