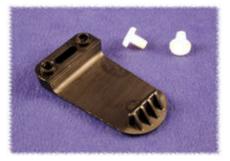

## Belt / Pocket Clip Option:

- Molded from tough nylon (choice of Black or Grey).
- Includes 2 nylon screws (insulated to avoid internal interference).
- Mounting template included.

Black - Part Number **1599CLIP** Grey - Part Number **1599CLIPGY** 