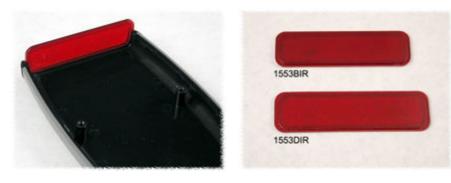

## IR Panel Option:

- ٠
- Replaces existing front plastic panel. Dark red plastic filter (transparent to IR). •

For all 1553 "B" sized enclosures - Part Number 1553BIR-BULK For all 1553 "D" sized enclosures - Part Number 1553DIR-BULK