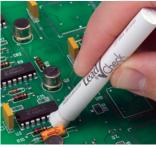

## **Instant Lead Testing Swabs**

2515

| 2515                        |                                                                                                                                                                                                                                                                                                                                                                                                   |
|-----------------------------|---------------------------------------------------------------------------------------------------------------------------------------------------------------------------------------------------------------------------------------------------------------------------------------------------------------------------------------------------------------------------------------------------|
| Introduction                |                                                                                                                                                                                                                                                                                                                                                                                                   |
|                             | Techspray's new LeadCheck® swabs are a fast, easy-to-use method of testing components and solder joints for lead solder. Incoming components and boards, in addition to existing inventories, can be checked for RoHS compliance. This avoids mixed lead and lead-free inventories, lead contamination in RoHS compliant work areas, and potential penalties for shipping non-compliant products. |
|                             | Features / Benefits<br>Instant Results<br>RoHS Screening for PCB and Components<br>Non-Destructive Test<br>Non-Hazardous                                                                                                                                                                                                                                                                          |
| Chemical Components         |                                                                                                                                                                                                                                                                                                                                                                                                   |
|                             | Tartaric Acid                                                                                                                                                                                                                                                                                                                                                                                     |
| <b>Environmental Policy</b> |                                                                                                                                                                                                                                                                                                                                                                                                   |
|                             | Techspray® is committed to developing products to ensure a safer and cleaner environment. We will continue to meet and sustain the regulations of all federal, state and local government agencies.                                                                                                                                                                                               |
| Packaging and Availabili    | ty                                                                                                                                                                                                                                                                                                                                                                                                |
|                             | Instant Lead Testing Swabs Kit is available in the following sizes:                                                                                                                                                                                                                                                                                                                               |
|                             | 2515-N 1 Kit contains 8 swabs                                                                                                                                                                                                                                                                                                                                                                     |
| Resources                   |                                                                                                                                                                                                                                                                                                                                                                                                   |
|                             | Techspray $\ensuremath{\mathbb{B}}$ products are supported by a global sales, technical and customer services resources.                                                                                                                                                                                                                                                                          |
|                             | For additional technical information on this product or other Techspray® products in the Call or fax All-Spec Industries' Sales Department                                                                                                                                                                                                                                                        |
|                             | Distributed by: All-Spec Industries                                                                                                                                                                                                                                                                                                                                                               |
|                             | www.all-spec.com PH: 800-537-0351                                                                                                                                                                                                                                                                                                                                                                 |
|                             | sales@all-spec.com FX: 800-379-9903                                                                                                                                                                                                                                                                                                                                                               |
|                             |                                                                                                                                                                                                                                                                                                                                                                                                   |