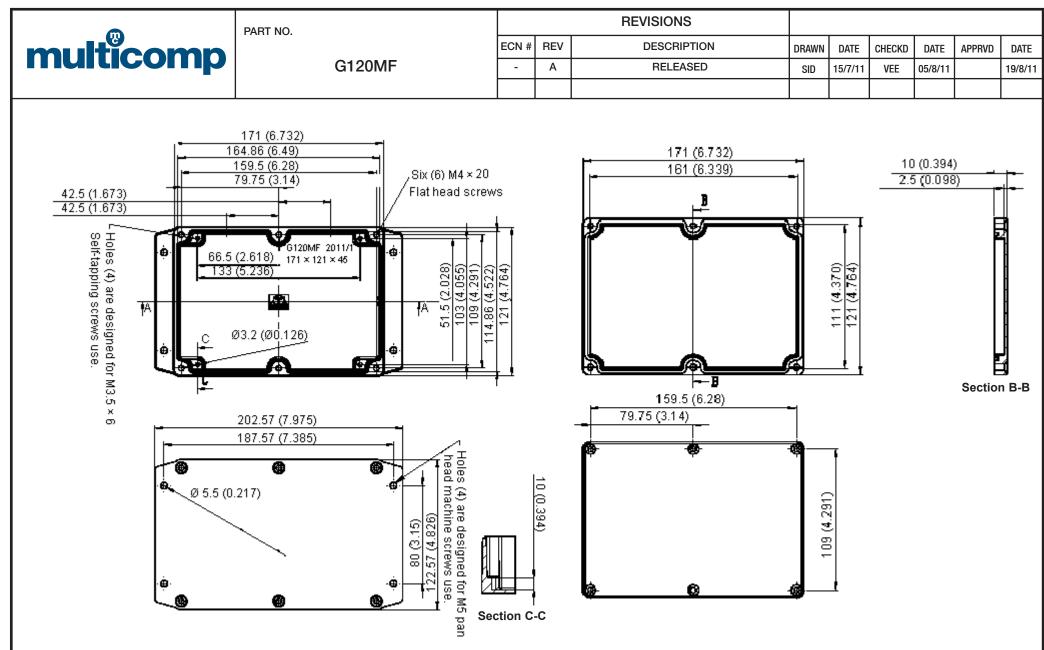

## **Specification Table**

| Description                | Tolerance     | Part Number |  |
|----------------------------|---------------|-------------|--|
| BOX, DIECAST, 171X121X55MM | ±0.3 (±0.012) | G120MF      |  |