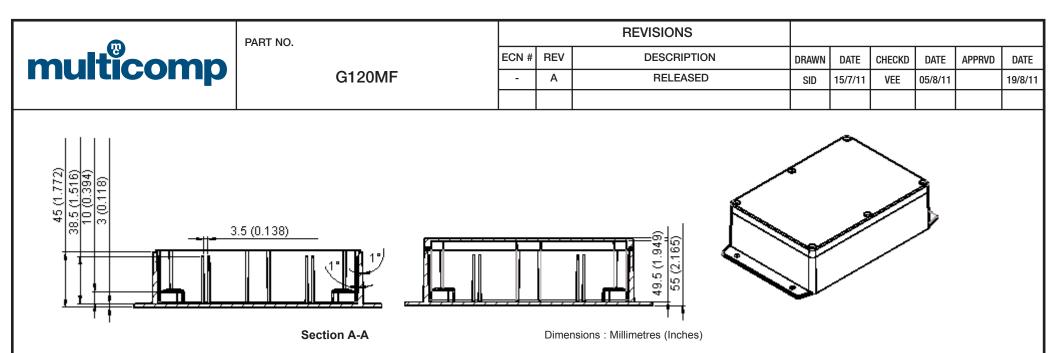

Dimensions : Millimetres (Inches)

| plied. The Information supplied is believed to be accurate but the Group assumes no responsibility for its accuracy or completeness, any error in or omission from it or for any SPECIFIED, | TOLERANCES:    | DRAWN BY:    | DATE:    | DRAWING TITLE: |                         |                                |          |
|---------------------------------------------------------------------------------------------------------------------------------------------------------------------------------------------|----------------|--------------|----------|----------------|-------------------------|--------------------------------|----------|
|                                                                                                                                                                                             | DIMENSIONS ARE | SID          | 15/07/11 |                | Diecast Box, Unfinished |                                |          |
|                                                                                                                                                                                             |                | CHECKED BY:  | DATE:    | SIZE DWG NO.   | M10002695               | ELECTRONIC FILE<br>1902559 DWG | REV<br>A |
|                                                                                                                                                                                             |                | VEE          | 05/08/11 | Δ              |                         |                                |          |
|                                                                                                                                                                                             |                | APPROVED BY: | DATE:    |                |                         |                                |          |
|                                                                                                                                                                                             |                |              | 19/08/11 | SCALE: NTS     | U.O.M.: mm              | SHEET: 1 OI                    | F 2      |