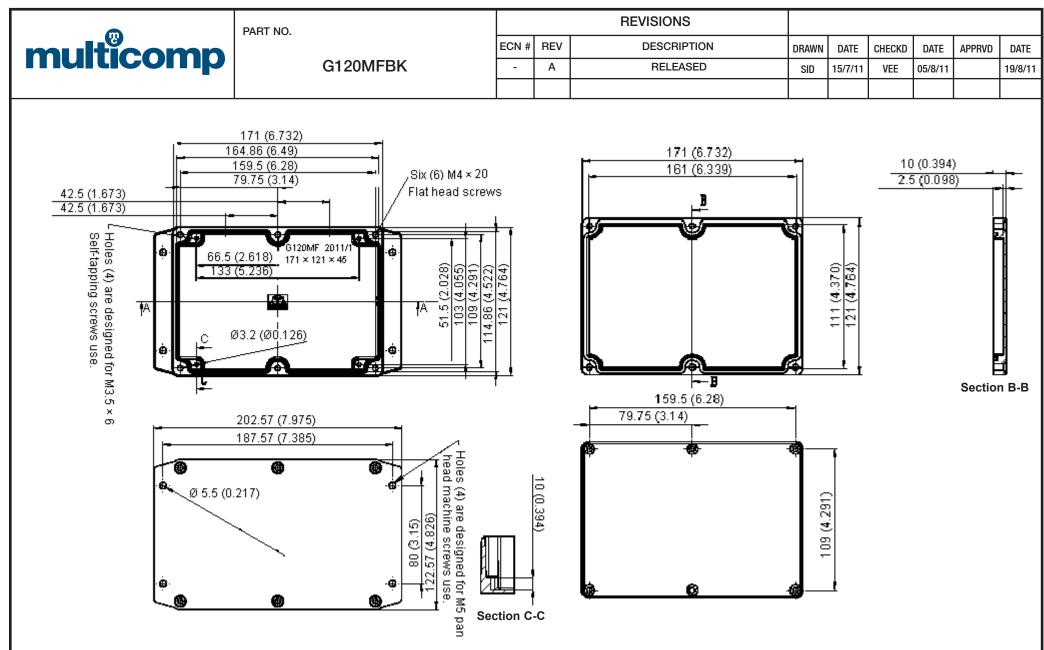

## **Specification Table**

| Description                       | Tolerance     | Part Number |  |
|-----------------------------------|---------------|-------------|--|
| BOX, DIECAST, BLACK, 171X121X55MM | ±0.3 (±0.012) | G120MFBK    |  |