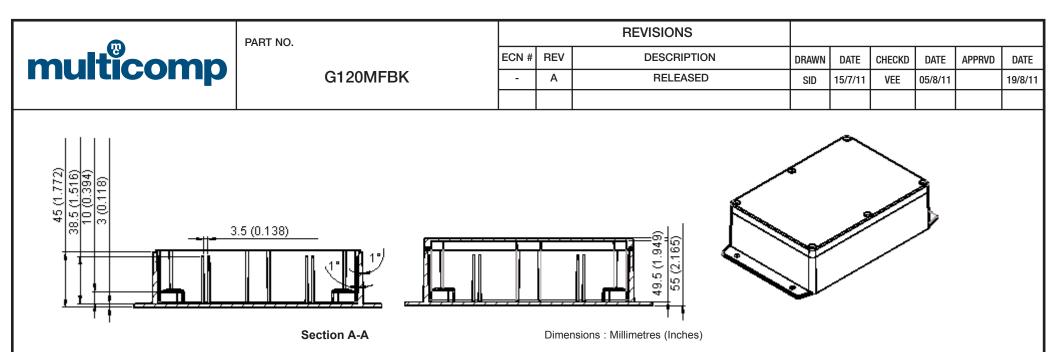

Dimensions : Millimetres (Inches)

| plied. The Information supplied is believed to be accurate but the Group assumes no responsibility for its accuracy or completeness, any error in or omission from it or for any use made of it. Users of this data sheet should check for themselves the Information and the suitability of the products for their purpose and not make any assumptions based on information included or ornitidet. Liability for loss or damage resulting from any reliance on FOR REFERENCE | TOLERANCES:                  | DRAWN BY:    | DATE:    | DRAWING TITLE: |                    |                                |          |
|--------------------------------------------------------------------------------------------------------------------------------------------------------------------------------------------------------------------------------------------------------------------------------------------------------------------------------------------------------------------------------------------------------------------------------------------------------------------------------|------------------------------|--------------|----------|----------------|--------------------|--------------------------------|----------|
|                                                                                                                                                                                                                                                                                                                                                                                                                                                                                | SPECIFIED,<br>DIMENSIONS ARE | SID          | 15/07/11 |                | Diecast Box, Black |                                |          |
|                                                                                                                                                                                                                                                                                                                                                                                                                                                                                |                              | CHECKED BY:  | DATE:    | SIZE DWG NO.   | M10002697          | ELECTRONIC FILE<br>1902579 DWG | REV<br>A |
|                                                                                                                                                                                                                                                                                                                                                                                                                                                                                |                              | VEE          | 05/08/11 |                |                    |                                |          |
|                                                                                                                                                                                                                                                                                                                                                                                                                                                                                | PURPOSES ONLY.               | APPROVED BY: | DATE:    |                |                    |                                | F 2      |
|                                                                                                                                                                                                                                                                                                                                                                                                                                                                                |                              |              | 19/08/11 | SCALE: NTS     | U.O.M.: mm         | SHEET: 1 OI                    |          |