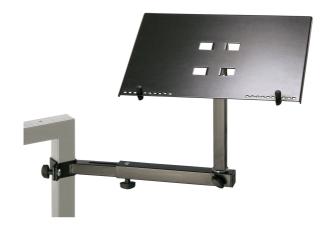

## Laptop holder

This newly designed holder for the keyboard tables "Omega" 18810, 18950 and 18953 provides a good view of your laptop. You won und rsquo;t find a more versatile laptop holder. There are 8 different tilt positions for the laptop support. In addition the holder can be attached to any of the legs of a keyboard stand. The adjustable stop pins mean the laptop connections are always accessible. The support shelf is also suitable for small items of equipment, e.g. an iPad.

## **Data**

| Adjustment           | tilt gradual in 8 settings                                     |
|----------------------|----------------------------------------------------------------|
| Angle of inclination | 0° to 30°                                                      |
| Bearing plate        | 355 x 240 mm                                                   |
| extendable           | from 270 to 430 mm                                             |
| Height               | 310 mm                                                         |
| Material             | steel holder, aluminum shelf                                   |
| Product Category     | Topline                                                        |
| Size when folded     | 440 x 340 x 55 mm                                              |
| Special features     | infinitely variable in height,<br>direction, distance and tilt |
| Туре                 | black                                                          |
| Weight               | 1.9                                                            |
|                      |                                                                |