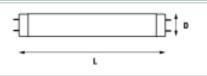

## Features

- Quality fluorescent tubes according to IEC81
- Choice of colours for different applications
- High lumen performance

| Product Attributes         |          |
|----------------------------|----------|
| Item description           | F4W/154  |
| Bulb shape                 | Tubular  |
| Bulb finish / Light colour | Daylight |
| Nominal wattage (W)        | 4        |
| Nominal Voltage (V)        | 29       |
| Сар                        | G5       |
| Maximum Lamp length L [mm] | 150.1    |
| Diameter D [mm]            | 16       |
| Colour temperature (K)     | 6500     |
| Nominal average life (h)   | 10000    |
| Ordering Code              | 0000001  |

## Product line drawing (image)