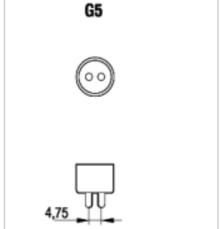

## Features

- Quality fluorescent tubes according to IEC81
- Choice of colours for different applications
- High lumen performance

| Product Attributes         |          |
|----------------------------|----------|
| Item description           | F4W/154  |
| Bulb shape                 | Tubular  |
| Bulb finish / Light colour | Daylight |
| Nominal wattage (W)        | 4        |
| Nominal Voltage (V)        | 29       |
| Сар                        | G5       |
| Maximum Lamp length L [mm] | 150.1    |
| Diameter D [mm]            | 16       |
| Colour temperature (K)     | 6500     |
| Nominal average life (h)   | 10000    |
| Ordering Code              | 0000001  |

# Cap (image)