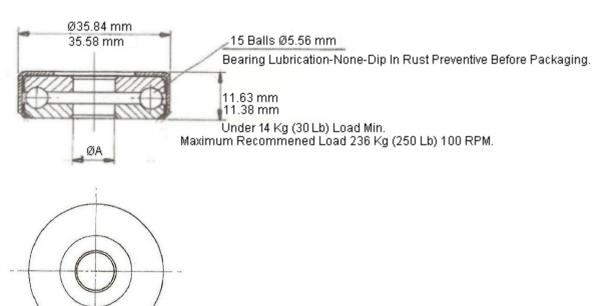

## **Cutter Balls**

**Thrust Ball Bearing** 

## **Specification Table**

| Description                     | Size (mm) | ØA (mm)        | Part Number |
|---------------------------------|-----------|----------------|-------------|
| M8 Cutter Ball Race, 35.9MM OD  | 8         | 8.26 to 8.51   | 977-0010    |
| M10 Cutter Ball Race, 35.9MM OD | 10        | 10.52 to 10.26 | 977-0020    |