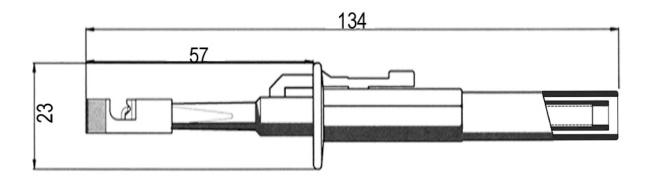

## **Cable Piercer**

Part Number:- 121046 Standard Colours. Red Black

Features Accepts all standard 4mm plugs

IEC 61010 Rating.

Measurement Category. 1000V CAT III

Current Rating. 10 Amp

Insultion Category. Double/Reinforced.