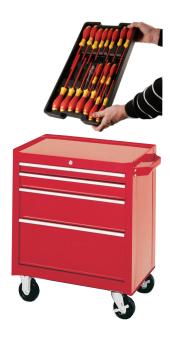

## Quick Storing Tool Box Ready

Blow Molded Tray 20" x 11.4" x 2.25" 508mm x 290mm x 55mm