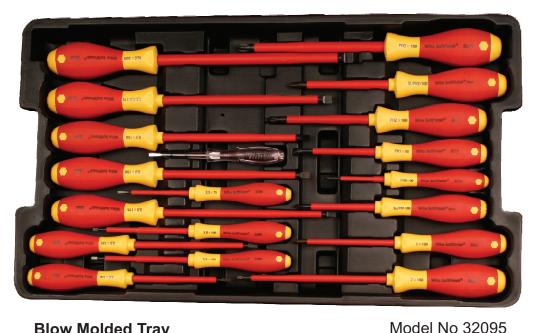

## Quick Storing Tool Box Ready

Blow Molded Tray 20" x 11.4" x 2.25" 508mm x 290mm x 55mm

## 19 Piece Insulated Driver Set

Wiha CVM Special Tool Steel Blades

Molded Ergo Cushion Grip Handles

Insulated Slotted:2.5, 3, 3.5, 4, 4.5, 5.5, 6, 6.5, 8, 10

Insulated Phillips: #0, #1, #2, #3
Insulated Terminal Drivers: #1 & #2
Insulated Square Drivers: #1 & #2
Voltage Detector: 3mm Slotted
All Tools Made By Wiha Germany