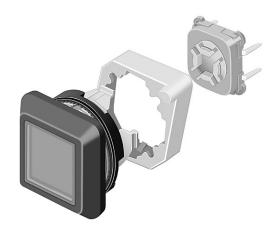

#### 92-443.200 - Illuminated pushbutton actuator

Attention: The preview is based on a sample product. This can differ from your current configuration.

#### Front

Front bezel material Plastic
Front bezel colour black
Front ring material Plastic
Front ring colour black
Front shape square

Front dimension 18.8 x 18.8 mm

#### Operating-/Indication part

Lens optics transparent
Lens material Plastic
Lens colour red
Lens shape flat