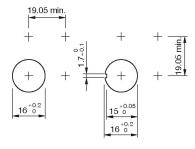

#### **Dimensions**

**Mounting cut-outs** 

#### Mounting

Mounting cut-out Ø 16 mm