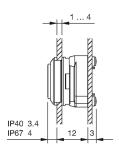

#### **Dimensions**

**Mounting cut-outs** 

#### Mounting

Mounting cut-out Ø 16 mm

#### **IP-Rating**

Front protection IP 67