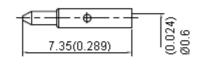

# **SMA Straight Plug**

Dimensions: Millimetres (Inches)

**Stripping Dimension** 