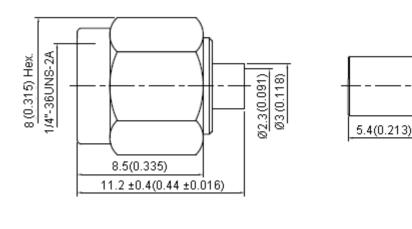

# **SMA Straight Plug**

Dimensions: Millimetres (Inches)

**Stripping Dimension** 

#### Electrical:

Frequency Range : DC-26.5 GHz Nominal Impedance : 50 Ohms

Working Voltage : 335 Volts Maximum

Proof Voltage : 750 Volts

VSWR : 1.16 Maximum at 18 GHz 1.20 Maximum at 26.5 GHz

Materials:

Bodies : Brass

Center Contact : Beryllium Copper

Insulation : PTFE

Mechanical:

Cable Attachment : Outer: Solder, Inner: Solder

**Environmental:** 

Operating Temperature Range : -65°C To +165°C