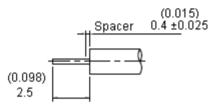

# **SMA Straight Plug**

Dimensions: Millimetres (Inches)

**Stripping Dimension** 