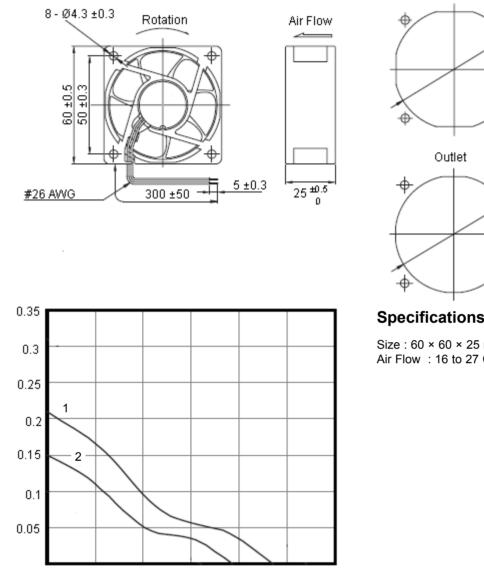

**Dimensions : Millimetres** 

## **Specifications:**

Size : 60 × 60 × 25 mm Air Flow : 16 to 27 CFM

INLET

⊕<sup>Ø61.3</sup>

ф

Φ

⊕<sup>Ø59.7</sup>

## **Specification Table**

0

5

10

15

Air Flow (CFM)

20

25

Static Pressure (Inch-H<sub>2</sub>O)

| Bearing | Rating<br>Voltage<br>(VDC) | Power<br>Current<br>(mA) | Power<br>Consumption<br>(Watts) | Speed<br>(RPM) | Air Flow<br>(CFM) | Static<br>Pressure<br>(inch -H <sub>2</sub> 0) | Noise<br>(dBA) | Weight<br>(g) | Curve | Part Number |
|---------|----------------------------|--------------------------|---------------------------------|----------------|-------------------|------------------------------------------------|----------------|---------------|-------|-------------|
| VAPO    | 12                         | 74                       | 0.89                            | 3,800          | 19.3              | 0.15                                           | 29             | 57            | 2     | MC36297     |
| VAPO    | 24                         | 70                       | 1.68                            | 4,500          | 23.5              | 0.21                                           | 33.5           | 57            | 1     | MC36299     |
| VAPO    | 24                         | 48                       | 1.16                            | 3,800          | 19.3              | 0.15                                           | 29             | 57            | 2     | MC36300     |